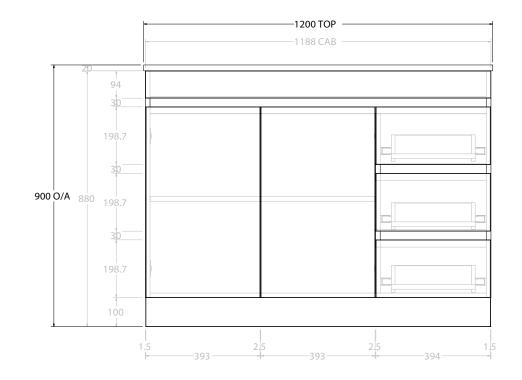

| Adp | PRODUCT:                   | GLACIER SEMI-RECESSED DOOR & DRAWER TRIO 1200 FLOOR MOUNT OFFSET BASIN | TOP:                                                                        | BENCHTOP     | NOTES:                                                                                    |
|-----|----------------------------|------------------------------------------------------------------------|-----------------------------------------------------------------------------|--------------|-------------------------------------------------------------------------------------------|
|     | CODE:                      | LITE: GLPSCT1200WKL* PRO: GLPSCT1200WKL*                               | BASIN POSITION:                                                             | OFFSET BASIN | ALL DIMENSIONS ARE NOMINAL AND SUBJECT TO CHANGE.                                         |
|     | MOUNTING:                  | FLOOR MOUNT                                                            | FOR TOP OPTIONS PLEASE ADD ONE OF THE FOLLOWING TO THE END OF PRODUCT CODE: |              | DO NOT DRILL OR ROUGH IN UNTIL YOU HAVE RECEIVED AND MEASURED YOUR PRODUCT.               |
|     | SIZE:                      | 1200W X 350D X 900H                                                    | CHERRY PIE = CP                                                             |              | ALL DIMENSIONS ARE IN MILLIMETRES.                                                        |
|     | CONFIGURATION:             | DOOR & DRAWER                                                          | FRIDAY = FR                                                                 |              | DO NOT MEASURE FROM DRAWING.                                                              |
|     | VERSION: 01 DATE: 09/15/22 |                                                                        | CAESARSTONE = CS                                                            |              | *LEFT HAND OFFSET PICTURED, RIGHT HAND OFFSET IS MIRRORED (REPLACE CODE SUFFIX L, WITH R) |