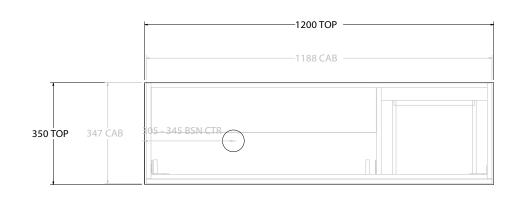

| Adp | PRODUCT:                   | GLACIER SEMI-RECESSED DOOR & DRAWER TRIO 1200 FLOOR MOUNT OFFSET BASIN | TOP:                                                                        | BENCHTOP     | NOTES:                                                                                    |
|-----|----------------------------|------------------------------------------------------------------------|-----------------------------------------------------------------------------|--------------|-------------------------------------------------------------------------------------------|
|     | CODE:                      | LITE: GLPSCT1200WKL* PRO: GLPSCT1200WKL*                               | BASIN POSITION:                                                             | OFFSET BASIN | ALL DIMENSIONS ARE NOMINAL AND SUBJECT TO CHANGE.                                         |
|     | MOUNTING:                  | FLOOR MOUNT                                                            | FOR TOP OPTIONS PLEASE ADD ONE OF THE FOLLOWING TO THE END OF PRODUCT CODE: |              | DO NOT DRILL OR ROUGH IN UNTIL YOU HAVE RECEIVED AND MEASURED YOUR PRODUCT.               |
|     | SIZE:                      | 1200W X 350D X 900H                                                    | CHERRY PIE = CP                                                             |              | ALL DIMENSIONS ARE IN MILLIMETRES.                                                        |
|     | CONFIGURATION:             | DOOR & DRAWER                                                          | FRIDAY = FR                                                                 |              | DO NOT MEASURE FROM DRAWING.                                                              |
|     | VERSION: 01 DATE: 09/15/22 |                                                                        | CAESARSTONE = CS                                                            |              | *LEFT HAND OFFSET PICTURED, RIGHT HAND OFFSET IS MIRRORED (REPLACE CODE SUFFIX L, WITH R) |