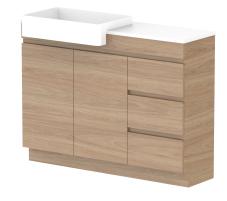

| Adp | PRODUCT:                   | GLACIER SEMI-RECESSED DOOR & DRAWER TRIO 1200 FLOOR MOUNT OFFSET BASIN | TOP:                                                                        | BENCHTOP     | NOTES:                                                                                    |
|-----|----------------------------|------------------------------------------------------------------------|-----------------------------------------------------------------------------|--------------|-------------------------------------------------------------------------------------------|
|     | CODE:                      | LITE: GLPSCT1200WKL* PRO: GLPSCT1200WKL*                               | BASIN POSITION:                                                             | OFFSET BASIN | ALL DIMENSIONS ARE NOMINAL AND SUBJECT TO CHANGE.                                         |
|     | MOUNTING:                  | FLOOR MOUNT                                                            | FOR TOP OPTIONS PLEASE ADD ONE OF THE FOLLOWING TO THE END OF PRODUCT CODE: |              | DO NOT DRILL OR ROUGH IN UNTIL YOU HAVE RECEIVED AND MEASURED YOUR PRODUCT.               |
|     | SIZE:                      | 1200W X 350D X 900H                                                    | CHERRY PIE = CP                                                             |              | ALL DIMENSIONS ARE IN MILLIMETRES.                                                        |
|     | CONFIGURATION:             | DOOR & DRAWER                                                          | FRIDAY = FR                                                                 |              | DO NOT MEASURE FROM DRAWING.                                                              |
|     | VERSION: 01 DATE: 09/15/22 |                                                                        | CAESARSTONE = CS                                                            |              | *LEFT HAND OFFSET PICTURED, RIGHT HAND OFFSET IS MIRRORED (REPLACE CODE SUFFIX L, WITH R) |