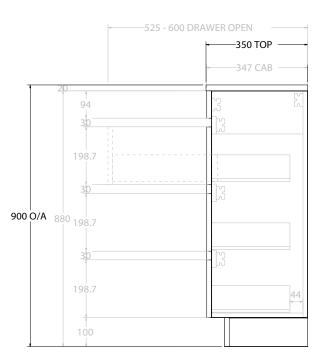

| Adp | PRODUCT:                   | GLACIER SEMI-RECESSED DOOR & DRAWER TRIO 1200 FLOOR MOUNT OFFSET BASIN | TOP:                                                                        | BENCHTOP     | NOTES:                                                                                    |
|-----|----------------------------|------------------------------------------------------------------------|-----------------------------------------------------------------------------|--------------|-------------------------------------------------------------------------------------------|
|     | CODE:                      | LITE: GLPSCT1200WKL* PRO: GLPSCT1200WKL*                               | BASIN POSITION:                                                             | OFFSET BASIN | ALL DIMENSIONS ARE NOMINAL AND SUBJECT TO CHANGE.                                         |
|     | MOUNTING:                  | FLOOR MOUNT                                                            | FOR TOP OPTIONS PLEASE ADD ONE OF THE FOLLOWING TO THE END OF PRODUCT CODE: |              | DO NOT DRILL OR ROUGH IN UNTIL YOU HAVE RECEIVED AND MEASURED YOUR PRODUCT.               |
|     | SIZE:                      | 1200W X 350D X 900H                                                    | CHERRY PIE = CP                                                             |              | ALL DIMENSIONS ARE IN MILLIMETRES.                                                        |
|     | CONFIGURATION:             | DOOR & DRAWER                                                          | FRIDAY = FR                                                                 |              | DO NOT MEASURE FROM DRAWING.                                                              |
|     | VERSION: 01 DATE: 09/15/22 |                                                                        | CAESARSTONE = CS                                                            |              | *LEFT HAND OFFSET PICTURED, RIGHT HAND OFFSET IS MIRRORED (REPLACE CODE SUFFIX L, WITH R) |