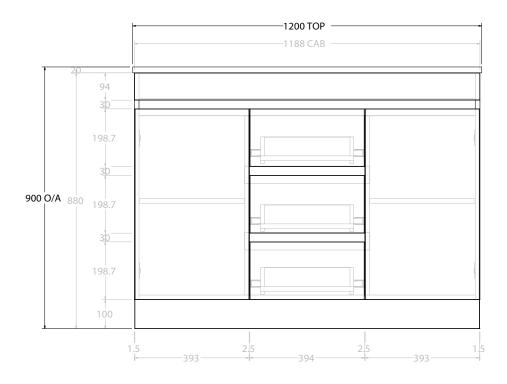

| PRODUCT:       | GLACIER SEMI-RECESSED DOOR & DRAWER TRIO 1200 FLOOR MOUNT DOUBLE BASIN | ı |
|----------------|------------------------------------------------------------------------|---|
| CODE:          | LITE: GLPSCT1200WKD PRO: GLPSCT1200WKD                                 |   |
| MOUNTING:      | FLOOR MOUNT                                                            |   |
| SIZE:          | 1200W X 350D X 900H                                                    |   |
| CONFIGURATION: | DOOR & DRAWER                                                          |   |
| VERSION: 01    | DATE: 09/15/22                                                         |   |

ALL DIMENSIONS ARE NOMINAL AND SUBJECT TO CHANGE.

DO NOT DRILL OR ROUGH IN UNTIL YOU HAVE RECEIVED AND MEASURED YOUR PRODUCT.

ALL DIMENSIONS ARE IN MILLIMETRES.

DO NOT MEASURE FROM DRAWING.