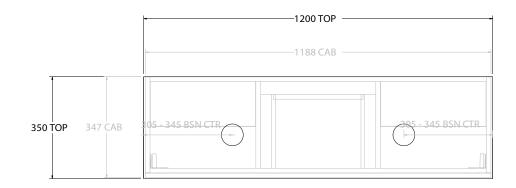

| PRODUCT:       | GLACIER SEMI-RECESSED DOOR & DRAWER TRIO 1200 FLOOR MOUNT DOUBLE BASIN | ı |
|----------------|------------------------------------------------------------------------|---|
| CODE:          | LITE: GLPSCT1200WKD PRO: GLPSCT1200WKD                                 |   |
| MOUNTING:      | FLOOR MOUNT                                                            |   |
| SIZE:          | 1200W X 350D X 900H                                                    |   |
| CONFIGURATION: | DOOR & DRAWER                                                          |   |
| VERSION: 01    | DATE: 09/15/22                                                         |   |

|                                                                             | TOP:             | BENCHTOP     |  | ĺ |
|-----------------------------------------------------------------------------|------------------|--------------|--|---|
|                                                                             | BASIN POSITION:  | DOUBLE BASIN |  | I |
| FOR TOP OPTIONS PLEASE ADD ONE OF THE FOLLOWING TO THE END OF PRODUCT CODE: |                  |              |  | ı |
|                                                                             | CHERRY PIE = CP  |              |  |   |
|                                                                             | FRIDAY = FR      |              |  | ı |
|                                                                             | CAESARSTONE = CS |              |  | l |

ALL DIMENSIONS ARE NOMINAL AND SUBJECT TO CHANGE.

DO NOT DRILL OR ROUGH IN UNTIL YOU HAVE RECEIVED AND MEASURED YOUR PRODUCT.

ALL DIMENSIONS ARE IN MILLIMETRES.

DO NOT MEASURE FROM DRAWING.