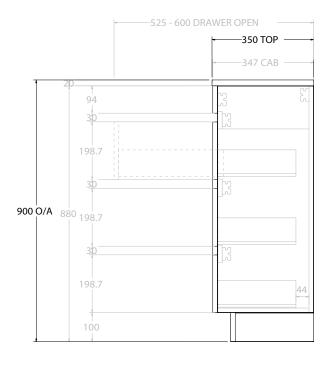

| PRODUCT:       | GLACIER SEMI-RECESSED DOOR & DRAWER TRIO 1200 FLOOR MOUNT DOUBLE BASIN | ı |
|----------------|------------------------------------------------------------------------|---|
| CODE:          | LITE: GLPSCT1200WKD PRO: GLPSCT1200WKD                                 |   |
| MOUNTING:      | FLOOR MOUNT                                                            |   |
| SIZE:          | 1200W X 350D X 900H                                                    |   |
| CONFIGURATION: | DOOR & DRAWER                                                          |   |
| VERSION: 01    | DATE: 09/15/22                                                         |   |

ALL DIMENSIONS ARE NOMINAL AND SUBJECT TO CHANGE.

DO NOT DRILL OR ROUGH IN UNTIL YOU HAVE RECEIVED AND MEASURED YOUR PRODUCT.

ALL DIMENSIONS ARE IN MILLIMETRES.

DO NOT MEASURE FROM DRAWING.