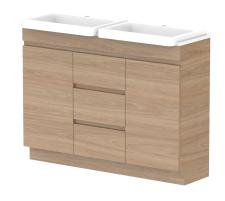

| PRODUCT:       | GLACIER SEMI-RECESSED DOOR & DRAWER TRIO 1200 FLOOR MOUNT DOUBLE BASIN | ı |
|----------------|------------------------------------------------------------------------|---|
| CODE:          | LITE: GLPSCT1200WKD PRO: GLPSCT1200WKD                                 |   |
| MOUNTING:      | FLOOR MOUNT                                                            |   |
| SIZE:          | 1200W X 350D X 900H                                                    |   |
| CONFIGURATION: | DOOR & DRAWER                                                          |   |
| VERSION: 01    | DATE: 09/15/22                                                         |   |

|                                                                             | TOP:             | BENCHTOP     |  | ĺ |
|-----------------------------------------------------------------------------|------------------|--------------|--|---|
|                                                                             | BASIN POSITION:  | DOUBLE BASIN |  | I |
| FOR TOP OPTIONS PLEASE ADD ONE OF THE FOLLOWING TO THE END OF PRODUCT CODE: |                  |              |  | ı |
|                                                                             | CHERRY PIE = CP  |              |  |   |
|                                                                             | FRIDAY = FR      |              |  | ı |
|                                                                             | CAESARSTONE = CS |              |  | l |