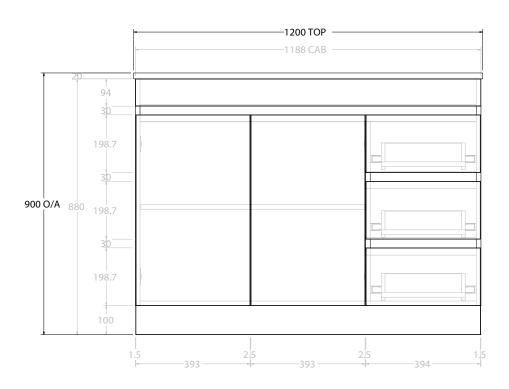

| PRODUCT:       | GLACIER SEMI-RECESSED DOOR & DRAWER TRIO 1200 FLOOR MOUNT CENTRE BASIN |                    |
|----------------|------------------------------------------------------------------------|--------------------|
| CODE:          | LITE: GLPSCT1200WKC                                                    | PRO: GLPSCT1200WKC |
| MOUNTING:      | FLOOR MOUNT                                                            |                    |
| SIZE:          | 1200W X 350D X 900H                                                    |                    |
| CONFIGURATION: | DOOR & DRAWER                                                          |                    |
| VERSION: 01    | DATE: 09/15/22                                                         |                    |

ALL DIMENSIONS ARE NOMINAL AND SUBJECT TO CHANGE.

DO NOT DRILL OR ROUGH IN UNTIL YOU HAVE RECEIVED AND MEASURED YOUR PRODUCT.

ALL DIMENSIONS ARE IN MILLIMETRES.

DO NOT MEASURE FROM DRAWING.