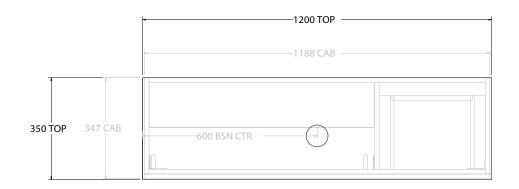

| PRODUCT:       | GLACIER SEMI-RECESSED DOOR & DRAWER TRIO 1200 FLOOR MOUNT CENTRE BASIN |                    |
|----------------|------------------------------------------------------------------------|--------------------|
| CODE:          | LITE: GLPSCT1200WKC                                                    | PRO: GLPSCT1200WKC |
| MOUNTING:      | FLOOR MOUNT                                                            |                    |
| SIZE:          | 1200W X 350D X 900H                                                    |                    |
| CONFIGURATION: | DOOR & DRAWER                                                          |                    |
| VERSION: 01    | DATE: 09/15/22                                                         |                    |

| TOP:                                                                        | BENCHTOP     |  | Γ |
|-----------------------------------------------------------------------------|--------------|--|---|
| BASIN POSITION:                                                             | CENTRE BASIN |  | Γ |
| FOR TOP OPTIONS PLEASE ADD ONE OF THE FOLLOWING TO THE END OF PRODUCT CODE: |              |  |   |
| CHERRY PIE = CP                                                             |              |  |   |
| FRIDAY = FR                                                                 |              |  |   |
| CAESARSTONE = CS                                                            |              |  | l |

ALL DIMENSIONS ARE NOMINAL AND SUBJECT TO CHANGE.

DO NOT DRILL OR ROUGH IN UNTIL YOU HAVE RECEIVED AND MEASURED YOUR PRODUCT.

ALL DIMENSIONS ARE IN MILLIMETRES.

DO NOT MEASURE FROM DRAWING.