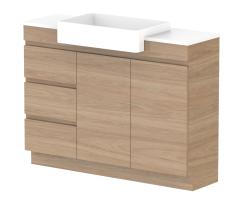

| PRODUCT:       | GLACIER SEMI-RECESSED DOOR & DRAWER TRIO 1200 FLOOR MOUNT CENTRE BASIN |                    |
|----------------|------------------------------------------------------------------------|--------------------|
| CODE:          | LITE: GLPSCT1200WKC                                                    | PRO: GLPSCT1200WKC |
| MOUNTING:      | FLOOR MOUNT                                                            |                    |
| SIZE:          | 1200W X 350D X 900H                                                    |                    |
| CONFIGURATION: | DOOR & DRAWER                                                          |                    |
| VERSION: 01    | DATE: 09/15/22                                                         |                    |

| TOP:                                                                        | BENCHTOP     |  | Γ |
|-----------------------------------------------------------------------------|--------------|--|---|
| BASIN POSITION:                                                             | CENTRE BASIN |  | Γ |
| FOR TOP OPTIONS PLEASE ADD ONE OF THE FOLLOWING TO THE END OF PRODUCT CODE: |              |  |   |
| CHERRY PIE = CP                                                             |              |  |   |
| FRIDAY = FR                                                                 |              |  |   |
| CAESARSTONE = CS                                                            |              |  | l |