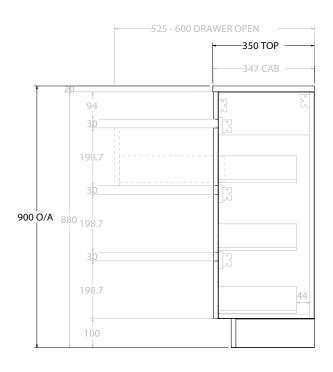

| PRODUCT:       | GLACIER SEMI-RECESSED DOOR & DRAWER TRIO 1200 FLOOR MOUNT CENTRE BASIN |                    |
|----------------|------------------------------------------------------------------------|--------------------|
| CODE:          | LITE: GLPSCT1200WKC                                                    | PRO: GLPSCT1200WKC |
| MOUNTING:      | FLOOR MOUNT                                                            |                    |
| SIZE:          | 1200W X 350D X 900H                                                    |                    |
| CONFIGURATION: | DOOR & DRAWER                                                          |                    |
| VERSION: 01    | DATE: 09/15/22                                                         |                    |

ALL DIMENSIONS ARE NOMINAL AND SUBJECT TO CHANGE.

DO NOT DRILL OR ROUGH IN UNTIL YOU HAVE RECEIVED AND MEASURED YOUR PRODUCT.

ALL DIMENSIONS ARE IN MILLIMETRES.

DO NOT MEASURE FROM DRAWING.