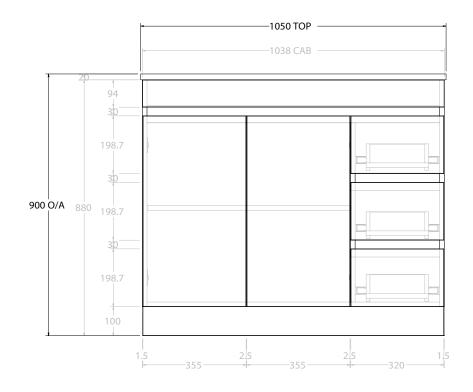

| Adp | PRODUCT:                   | GLACIER SEMI-RECESSED DOOR & DRAWER TRIO 1050 FLOOR MOUNT OFFSET BA | TOP:               | BENCHTOP                                                   | NOTES:                                                                                    |
|-----|----------------------------|---------------------------------------------------------------------|--------------------|------------------------------------------------------------|-------------------------------------------------------------------------------------------|
|     | CODE:                      | LITE: GLPSCT1050WKL* PRO: GLPSCT1050WKL*                            | BASIN POSITION:    | OFFSET BASIN                                               | ALL DIMENSIONS ARE NOMINAL AND SUBJECT TO CHANGE.                                         |
|     | MOUNTING:                  | FLOOR MOUNT                                                         | FOR TOP OPTIONS PL | LEASE ADD ONE OF THE FOLLOWING TO THE END OF PRODUCT CODE: | DO NOT DRILL OR ROUGH IN UNTIL YOU HAVE RECEIVED AND MEASURED YOUR PRODUCT.               |
|     | SIZE:                      | 1050W X 350D X 900H                                                 | CHERRY PIE = CP    |                                                            | ALL DIMENSIONS ARE IN MILLIMETRES.                                                        |
|     | CONFIGURATION:             | DOOR & DRAWER                                                       | FRIDAY = FR        |                                                            | DO NOT MEASURE FROM DRAWING.                                                              |
|     | VERSION: 01 DATE: 09/15/22 |                                                                     | CAESARSTONE = CS   |                                                            | *LEFT HAND OFFSET PICTURED, RIGHT HAND OFFSET IS MIRRORED (REPLACE CODE SUFFIX L, WITH R) |