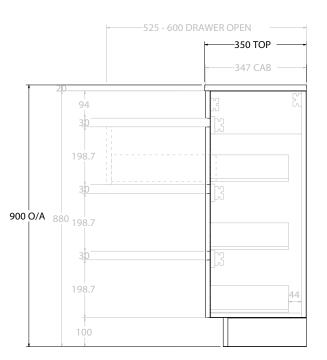

| Adp | PRODUCT:                   | GLACIER SEMI-RECESSED DOOR & DRAWER TRIO 1050 FLOOR MOUNT OFFSET BA | TOP:               | BENCHTOP                                                   | NOTES:                                                                                    |
|-----|----------------------------|---------------------------------------------------------------------|--------------------|------------------------------------------------------------|-------------------------------------------------------------------------------------------|
|     | CODE:                      | LITE: GLPSCT1050WKL* PRO: GLPSCT1050WKL*                            | BASIN POSITION:    | OFFSET BASIN                                               | ALL DIMENSIONS ARE NOMINAL AND SUBJECT TO CHANGE.                                         |
|     | MOUNTING:                  | FLOOR MOUNT                                                         | FOR TOP OPTIONS PL | LEASE ADD ONE OF THE FOLLOWING TO THE END OF PRODUCT CODE: | DO NOT DRILL OR ROUGH IN UNTIL YOU HAVE RECEIVED AND MEASURED YOUR PRODUCT.               |
|     | SIZE:                      | 1050W X 350D X 900H                                                 | CHERRY PIE = CP    |                                                            | ALL DIMENSIONS ARE IN MILLIMETRES.                                                        |
|     | CONFIGURATION:             | DOOR & DRAWER                                                       | FRIDAY = FR        |                                                            | DO NOT MEASURE FROM DRAWING.                                                              |
|     | VERSION: 01 DATE: 09/15/22 |                                                                     | CAESARSTONE = CS   |                                                            | *LEFT HAND OFFSET PICTURED, RIGHT HAND OFFSET IS MIRRORED (REPLACE CODE SUFFIX L, WITH R) |