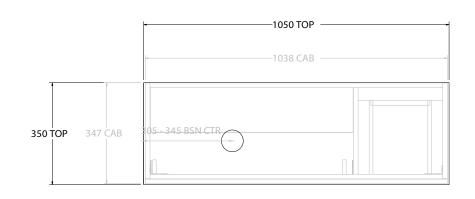

| Adp | PRODUCT:                   | GLACIER SEMI-RECESSED DOOR & DRAWER TRIO 1050 FLOOR MOUNT OFFSET BA | TOP:               | BENCHTOP                                                   | NOTES:                                                                                    |
|-----|----------------------------|---------------------------------------------------------------------|--------------------|------------------------------------------------------------|-------------------------------------------------------------------------------------------|
|     | CODE:                      | LITE: GLPSCT1050WKL* PRO: GLPSCT1050WKL*                            | BASIN POSITION:    | OFFSET BASIN                                               | ALL DIMENSIONS ARE NOMINAL AND SUBJECT TO CHANGE.                                         |
|     | MOUNTING:                  | FLOOR MOUNT                                                         | FOR TOP OPTIONS PL | LEASE ADD ONE OF THE FOLLOWING TO THE END OF PRODUCT CODE: | DO NOT DRILL OR ROUGH IN UNTIL YOU HAVE RECEIVED AND MEASURED YOUR PRODUCT.               |
|     | SIZE:                      | 1050W X 350D X 900H                                                 | CHERRY PIE = CP    |                                                            | ALL DIMENSIONS ARE IN MILLIMETRES.                                                        |
|     | CONFIGURATION:             | DOOR & DRAWER                                                       | FRIDAY = FR        |                                                            | DO NOT MEASURE FROM DRAWING.                                                              |
|     | VERSION: 01 DATE: 09/15/22 |                                                                     | CAESARSTONE = CS   |                                                            | *LEFT HAND OFFSET PICTURED, RIGHT HAND OFFSET IS MIRRORED (REPLACE CODE SUFFIX L, WITH R) |