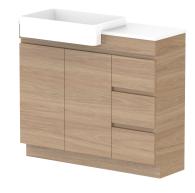

| Adp | PRODUCT:                   | GLACIER SEMI-RECESSED DOOR & DRAWER TRIO 1050 FLOOR MOUNT OFFSET BA | TOP:               | BENCHTOP                                                   | NOTES:                                                                                    |
|-----|----------------------------|---------------------------------------------------------------------|--------------------|------------------------------------------------------------|-------------------------------------------------------------------------------------------|
|     | CODE:                      | LITE: GLPSCT1050WKL* PRO: GLPSCT1050WKL*                            | BASIN POSITION:    | OFFSET BASIN                                               | ALL DIMENSIONS ARE NOMINAL AND SUBJECT TO CHANGE.                                         |
|     | MOUNTING:                  | FLOOR MOUNT                                                         | FOR TOP OPTIONS PL | LEASE ADD ONE OF THE FOLLOWING TO THE END OF PRODUCT CODE: | DO NOT DRILL OR ROUGH IN UNTIL YOU HAVE RECEIVED AND MEASURED YOUR PRODUCT.               |
|     | SIZE:                      | 1050W X 350D X 900H                                                 | CHERRY PIE = CP    |                                                            | ALL DIMENSIONS ARE IN MILLIMETRES.                                                        |
|     | CONFIGURATION:             | DOOR & DRAWER                                                       | FRIDAY = FR        |                                                            | DO NOT MEASURE FROM DRAWING.                                                              |
|     | VERSION: 01 DATE: 09/15/22 |                                                                     | CAESARSTONE = CS   |                                                            | *LEFT HAND OFFSET PICTURED, RIGHT HAND OFFSET IS MIRRORED (REPLACE CODE SUFFIX L, WITH R) |