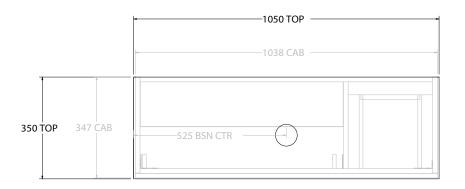

| PRODUCT:       | GLACIER SEMI-RECESSED DOOR & DRAWER TRIO 1050 FLOOR MOUNT CENTRE BASIN |
|----------------|------------------------------------------------------------------------|
| CODE:          | LITE: GLPSCT1050WKC PRO: GLPSCT1050WKC                                 |
| MOUNTING:      | FLOOR MOUNT                                                            |
| SIZE:          | 1050W X 350D X 900H                                                    |
| CONFIGURATION: | DOOR & DRAWER                                                          |
| VERSION: 01    | DATE: 09/15/22                                                         |

ALL DIMENSIONS ARE NOMINAL AND SUBJECT TO CHANGE.

DO NOT DRILL OR ROUGH IN UNTIL YOU HAVE RECEIVED AND MEASURED YOUR PRODUCT.

ALL DIMENSIONS ARE IN MILLIMETRES.

DO NOT MEASURE FROM DRAWING.