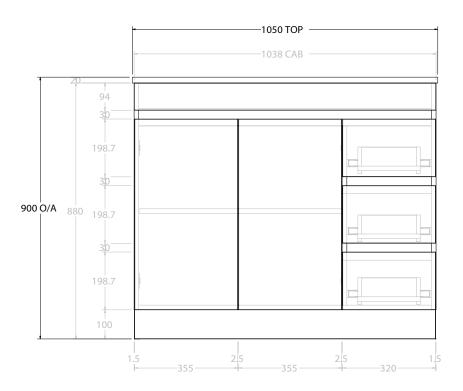

| PRODUCT:       | GLACIER SEMI-RECESSED DOOR & DRAWER TRIO 1050 FLOOR MOUNT CENTRE BASIN |
|----------------|------------------------------------------------------------------------|
| CODE:          | LITE: GLPSCT1050WKC PRO: GLPSCT1050WKC                                 |
| MOUNTING:      | FLOOR MOUNT                                                            |
| SIZE:          | 1050W X 350D X 900H                                                    |
| CONFIGURATION: | DOOR & DRAWER                                                          |
| VERSION: 01    | DATE: 09/15/22                                                         |

ALL DIMENSIONS ARE NOMINAL AND SUBJECT TO CHANGE.

DO NOT DRILL OR ROUGH IN UNTIL YOU HAVE RECEIVED AND MEASURED YOUR PRODUCT.

ALL DIMENSIONS ARE IN MILLIMETRES.

DO NOT MEASURE FROM DRAWING.