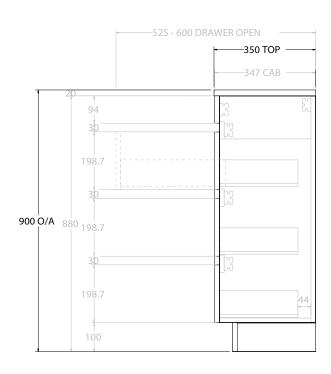

| PRODUCT:       | GLACIER SEMI-RECESSED DOOR & DRAWER TRIO 1050 FLOOR MOUNT CENTRE BASIN |
|----------------|------------------------------------------------------------------------|
| CODE:          | LITE: GLPSCT1050WKC PRO: GLPSCT1050WKC                                 |
| MOUNTING:      | FLOOR MOUNT                                                            |
| SIZE:          | 1050W X 350D X 900H                                                    |
| CONFIGURATION: | DOOR & DRAWER                                                          |
| VERSION: 01    | DATE: 09/15/22                                                         |

ALL DIMENSIONS ARE NOMINAL AND SUBJECT TO CHANGE.

DO NOT DRILL OR ROUGH IN UNTIL YOU HAVE RECEIVED AND MEASURED YOUR PRODUCT.

ALL DIMENSIONS ARE IN MILLIMETRES.

DO NOT MEASURE FROM DRAWING.