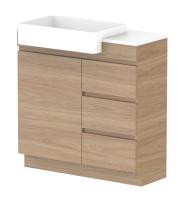

| PRODUCT:       | GLACIER SEMI-RECESSED DOOR & DRAWER TRIO 900 FLOOR MOUNT OFFSET BASIN |                     |  |
|----------------|-----------------------------------------------------------------------|---------------------|--|
| CODE:          | LITE: GLPSCT0900WKL*                                                  | PRO: GLPSCT0900WKL* |  |
| MOUNTING:      | FLOOR MOUNT                                                           |                     |  |
| SIZE:          | 900W X 350D X 900H                                                    |                     |  |
| CONFIGURATION: | DOOR & DRAWER                                                         |                     |  |
| VERSION: 01    | DATE: 09/15/22                                                        |                     |  |

| П | TOP:                                                                        | BENCHTOP     |  | Г |
|---|-----------------------------------------------------------------------------|--------------|--|---|
|   | BASIN POSITION:                                                             | OFFSET BASIN |  | Γ |
|   | FOR TOP OPTIONS PLEASE ADD ONE OF THE FOLLOWING TO THE END OF PRODUCT CODE: |              |  |   |
| Ш | CHERRY PIE = CP                                                             |              |  | l |
| Ш | FRIDAY = FR                                                                 |              |  | l |
| 1 | CAESARSTONE = CS                                                            |              |  | l |