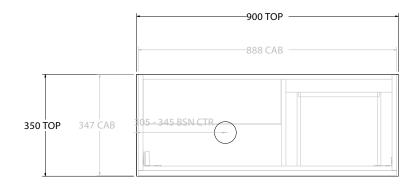

| PRODUCT:       | GLACIER SEMI-RECESSED DOOR & DRAWER TRIO 900 FLOOR MOUNT OFFSET BASIN |                     |  |
|----------------|-----------------------------------------------------------------------|---------------------|--|
| CODE:          | LITE: GLPSCT0900WKL*                                                  | PRO: GLPSCT0900WKL* |  |
| MOUNTING:      | FLOOR MOUNT                                                           |                     |  |
| SIZE:          | 900W X 350D X 900H                                                    |                     |  |
| CONFIGURATION: | DOOR & DRAWER                                                         |                     |  |
| VERSION: 01    | DATE: 09/15/22                                                        |                     |  |

| П | TOP:                                                                        | BENCHTOP     |  | Г |
|---|-----------------------------------------------------------------------------|--------------|--|---|
|   | BASIN POSITION:                                                             | OFFSET BASIN |  | Γ |
|   | FOR TOP OPTIONS PLEASE ADD ONE OF THE FOLLOWING TO THE END OF PRODUCT CODE: |              |  |   |
| Ш | CHERRY PIE = CP                                                             |              |  | l |
| Ш | FRIDAY = FR                                                                 |              |  | l |
| 1 | CAESARSTONE = CS                                                            |              |  | l |

NOTES:

ALL DIMENSIONS ARE NOMINAL AND SUBJECT TO CHANGE.

DO NOT DRILL OR ROUGH IN UNTIL YOU HAVE RECEIVED AND MEASURED YOUR PRODUCT.

ALL DIMENSIONS ARE IN MILLIMETRES.

DO NOT MEASURE FROM DRAWING.

\*LEFT HAND OFFSET PICTURED, RIGHT HAND OFFSET IS MIRRORED (REPLACE CODE SUFFIX L, WITH R)