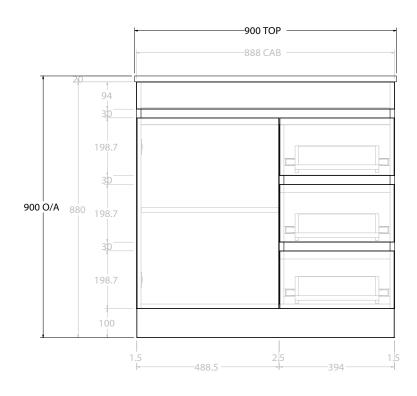

| PRODUCT:       | GLACIER SEMI-RECESSED DOOR & DRAWER TRIO 900 FLOOR MOUNT OFFSET BASIN |                     |  |
|----------------|-----------------------------------------------------------------------|---------------------|--|
| CODE:          | LITE: GLPSCT0900WKL*                                                  | PRO: GLPSCT0900WKL* |  |
| MOUNTING:      | FLOOR MOUNT                                                           |                     |  |
| SIZE:          | 900W X 350D X 900H                                                    |                     |  |
| CONFIGURATION: | DOOR & DRAWER                                                         |                     |  |
| VERSION: 01    | DATE: 09/15/22                                                        |                     |  |

| П | TOP:                                                                        | BENCHTOP     |  | Г |
|---|-----------------------------------------------------------------------------|--------------|--|---|
|   | BASIN POSITION:                                                             | OFFSET BASIN |  | Γ |
|   | FOR TOP OPTIONS PLEASE ADD ONE OF THE FOLLOWING TO THE END OF PRODUCT CODE: |              |  |   |
| Ш | CHERRY PIE = CP                                                             |              |  | l |
| Ш | FRIDAY = FR                                                                 |              |  | l |
| 1 | CAESARSTONE = CS                                                            |              |  | l |

NOTES:

ALL DIMENSIONS ARE NOMINAL AND SUBJECT TO CHANGE.

DO NOT DRILL OR ROUGH IN UNTIL YOU HAVE RECEIVED AND MEASURED YOUR PRODUCT.

ALL DIMENSIONS ARE IN MILLIMETRES.

DO NOT MEASURE FROM DRAWING.

\*LEFT HAND OFFSET PICTURED, RIGHT HAND OFFSET IS MIRRORED (REPLACE CODE SUFFIX L, WITH R)