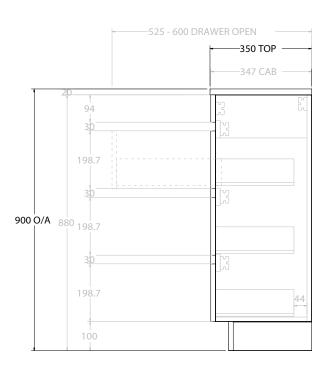

| PRODUCT:       | GLACIER SEMI-RECESSED DOOR & DRAWER TRIO 900 FLOOR MOUNT OFFSET BASIN |                     |  |
|----------------|-----------------------------------------------------------------------|---------------------|--|
| CODE:          | LITE: GLPSCT0900WKL*                                                  | PRO: GLPSCT0900WKL* |  |
| MOUNTING:      | FLOOR MOUNT                                                           |                     |  |
| SIZE:          | 900W X 350D X 900H                                                    |                     |  |
| CONFIGURATION: | DOOR & DRAWER                                                         |                     |  |
| VERSION: 01    | DATE: 09/15/22                                                        |                     |  |

| П | TOP:                                                                        | BENCHTOP     |  | Г |
|---|-----------------------------------------------------------------------------|--------------|--|---|
|   | BASIN POSITION:                                                             | OFFSET BASIN |  | Γ |
|   | FOR TOP OPTIONS PLEASE ADD ONE OF THE FOLLOWING TO THE END OF PRODUCT CODE: |              |  |   |
| Ш | CHERRY PIE = CP                                                             |              |  | l |
| Ш | FRIDAY = FR                                                                 |              |  | l |
| 1 | CAESARSTONE = CS                                                            |              |  | l |

NOTES:

ALL DIMENSIONS ARE NOMINAL AND SUBJECT TO CHANGE.

DO NOT DRILL OR ROUGH IN UNTIL YOU HAVE RECEIVED AND MEASURED YOUR PRODUCT.

ALL DIMENSIONS ARE IN MILLIMETRES.

DO NOT MEASURE FROM DRAWING.

\*LEFT HAND OFFSET PICTURED, RIGHT HAND OFFSET IS MIRRORED (REPLACE CODE SUFFIX L, WITH R)