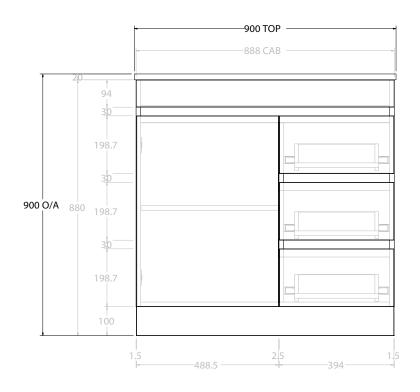

| PR  | RODUCT:       | GLACIER SEMI-RECESSED DOOR & DRAW | ER TRIO 900 FLOOR MOUNT CENTRE BASIN |
|-----|---------------|-----------------------------------|--------------------------------------|
| CC  | ODE:          | LITE: GLPSCT0900WKC               | PRO: GLPSCT0900WKC                   |
| M   | OUNTING:      | FLOOR MOUNT                       |                                      |
| SIZ | ZE:           | 900W X 350D X 900H                |                                      |
| CC  | ONFIGURATION: | DOOR & DRAWER                     |                                      |
| VE  | RSION: 01     | DATE: 09/15/22                    |                                      |

| 1 | TOP:               | BENCHTOP                                                                    |  | Ī |  |
|---|--------------------|-----------------------------------------------------------------------------|--|---|--|
|   | BASIN POSITION:    | CENTRE BASIN                                                                |  |   |  |
| 1 | FOR TOP OPTIONS PL | FOR TOP OPTIONS PLEASE ADD ONE OF THE FOLLOWING TO THE END OF PRODUCT CODE: |  |   |  |
| 1 | CHERRY PIE = CP    |                                                                             |  |   |  |
| 1 | FRIDAY = FR        | FRIDAY = FR                                                                 |  |   |  |
| 1 | CAESARSTONE = CS   |                                                                             |  |   |  |

ALL DIMENSIONS ARE NOMINAL AND SUBJECT TO CHANGE.

DO NOT DRILL OR ROUGH IN UNTIL YOU HAVE RECEIVED AND MEASURED YOUR PRODUCT.

ALL DIMENSIONS ARE IN MILLIMETRES.

DO NOT MEASURE FROM DRAWING.