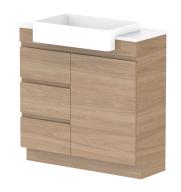

| PR  | RODUCT:       | GLACIER SEMI-RECESSED DOOR & DRAW | ER TRIO 900 FLOOR MOUNT CENTRE BASIN |
|-----|---------------|-----------------------------------|--------------------------------------|
| CC  | ODE:          | LITE: GLPSCT0900WKC               | PRO: GLPSCT0900WKC                   |
| M   | OUNTING:      | FLOOR MOUNT                       |                                      |
| SIZ | ZE:           | 900W X 350D X 900H                |                                      |
| CC  | ONFIGURATION: | DOOR & DRAWER                     |                                      |
| VE  | RSION: 01     | DATE: 09/15/22                    |                                      |

| 1 | TOP:               | BENCHTOP                                                                    |  | Ī |  |
|---|--------------------|-----------------------------------------------------------------------------|--|---|--|
|   | BASIN POSITION:    | CENTRE BASIN                                                                |  |   |  |
| 1 | FOR TOP OPTIONS PL | FOR TOP OPTIONS PLEASE ADD ONE OF THE FOLLOWING TO THE END OF PRODUCT CODE: |  |   |  |
| 1 | CHERRY PIE = CP    |                                                                             |  |   |  |
| 1 | FRIDAY = FR        | FRIDAY = FR                                                                 |  |   |  |
| 1 | CAESARSTONE = CS   |                                                                             |  |   |  |