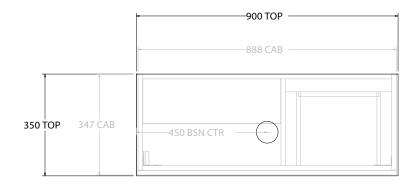

| PR  | RODUCT:       | GLACIER SEMI-RECESSED DOOR & DRAW | ER TRIO 900 FLOOR MOUNT CENTRE BASIN |
|-----|---------------|-----------------------------------|--------------------------------------|
| CC  | ODE:          | LITE: GLPSCT0900WKC               | PRO: GLPSCT0900WKC                   |
| M   | OUNTING:      | FLOOR MOUNT                       |                                      |
| SIZ | ZE:           | 900W X 350D X 900H                |                                      |
| CC  | ONFIGURATION: | DOOR & DRAWER                     |                                      |
| VE  | RSION: 01     | DATE: 09/15/22                    |                                      |

| 1 | TOP:               | BENCHTOP                                                                    |  | Ī |  |
|---|--------------------|-----------------------------------------------------------------------------|--|---|--|
|   | BASIN POSITION:    | CENTRE BASIN                                                                |  |   |  |
| 1 | FOR TOP OPTIONS PL | FOR TOP OPTIONS PLEASE ADD ONE OF THE FOLLOWING TO THE END OF PRODUCT CODE: |  |   |  |
| 1 | CHERRY PIE = CP    |                                                                             |  |   |  |
| 1 | FRIDAY = FR        | FRIDAY = FR                                                                 |  |   |  |
| 1 | CAESARSTONE = CS   |                                                                             |  |   |  |

ALL DIMENSIONS ARE NOMINAL AND SUBJECT TO CHANGE.

DO NOT DRILL OR ROUGH IN UNTIL YOU HAVE RECEIVED AND MEASURED YOUR PRODUCT.

ALL DIMENSIONS ARE IN MILLIMETRES.

DO NOT MEASURE FROM DRAWING.