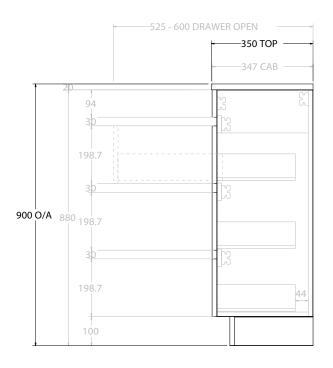

| PR  | RODUCT:       | GLACIER SEMI-RECESSED DOOR & DRAW | ER TRIO 900 FLOOR MOUNT CENTRE BASIN |
|-----|---------------|-----------------------------------|--------------------------------------|
| CC  | ODE:          | LITE: GLPSCT0900WKC               | PRO: GLPSCT0900WKC                   |
| M   | OUNTING:      | FLOOR MOUNT                       |                                      |
| SIZ | ZE:           | 900W X 350D X 900H                |                                      |
| CC  | ONFIGURATION: | DOOR & DRAWER                     |                                      |
| VE  | RSION: 01     | DATE: 09/15/22                    |                                      |

| 1 | TOP:               | BENCHTOP                                                                    |  | Ī |  |
|---|--------------------|-----------------------------------------------------------------------------|--|---|--|
|   | BASIN POSITION:    | CENTRE BASIN                                                                |  |   |  |
| 1 | FOR TOP OPTIONS PL | FOR TOP OPTIONS PLEASE ADD ONE OF THE FOLLOWING TO THE END OF PRODUCT CODE: |  |   |  |
| 1 | CHERRY PIE = CP    |                                                                             |  |   |  |
| 1 | FRIDAY = FR        | FRIDAY = FR                                                                 |  |   |  |
| 1 | CAESARSTONE = CS   |                                                                             |  |   |  |

ALL DIMENSIONS ARE NOMINAL AND SUBJECT TO CHANGE.

DO NOT DRILL OR ROUGH IN UNTIL YOU HAVE RECEIVED AND MEASURED YOUR PRODUCT.

ALL DIMENSIONS ARE IN MILLIMETRES.

DO NOT MEASURE FROM DRAWING.