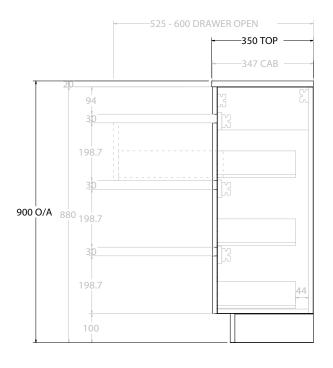

| PRODUCT:       | GLACIER SEMI-RECESSED DOOR & DRAWER TRIO 750 FLOOR MOUNT OFFSET BASIN |
|----------------|-----------------------------------------------------------------------|
| CODE:          | LITE: GLPSCT0750WKL* PRO: GLPSCT0750WKL*                              |
| MOUNTING:      | FLOOR MOUNT                                                           |
| SIZE:          | 750W X 350D X 900H                                                    |
| CONFIGURATION: | DOOR & DRAWER                                                         |
| VERSION: 01    | DATE: 09/15/22                                                        |
|                |                                                                       |

ALL DIMENSIONS ARE NOMINAL AND SUBJECT TO CHANGE.

DO NOT DRILL OR ROUGH IN UNTIL YOU HAVE RECEIVED AND MEASURED YOUR PRODUCT.

ALL DIMENSIONS ARE IN MILLIMETRES.

DO NOT MEASURE FROM DRAWING.

\*LEFT HAND OFFSET PICTURED, RIGHT HAND OFFSET IS MIRRORED (REPLACE CODE SUFFIX L, WITH R)