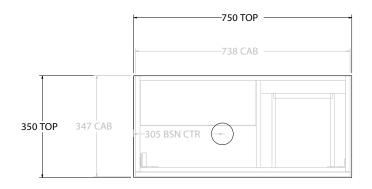

| PRODUCT:       | GLACIER SEMI-RECESSED DOOR & DRAWER TRIO 750 FLOOR MOUNT OFFSET BASIN |
|----------------|-----------------------------------------------------------------------|
| CODE:          | LITE: GLPSCT0750WKL* PRO: GLPSCT0750WKL*                              |
| MOUNTING:      | FLOOR MOUNT                                                           |
| SIZE:          | 750W X 350D X 900H                                                    |
| CONFIGURATION: | DOOR & DRAWER                                                         |
| VERSION: 01    | DATE: 09/15/22                                                        |
|                |                                                                       |

| 1 | TOP:                                                                        | BENCHTOP     |  |   |
|---|-----------------------------------------------------------------------------|--------------|--|---|
|   | BASIN POSITION:                                                             | OFFSET BASIN |  | Ī |
| 1 | FOR TOP OPTIONS PLEASE ADD ONE OF THE FOLLOWING TO THE END OF PRODUCT CODE: |              |  |   |
| 1 | CHERRY PIE = CP                                                             |              |  |   |
| 1 | FRIDAY = FR                                                                 |              |  |   |
| 1 | CAESARSTONE = CS                                                            |              |  |   |

ALL DIMENSIONS ARE NOMINAL AND SUBJECT TO CHANGE.

DO NOT DRILL OR ROUGH IN UNTIL YOU HAVE RECEIVED AND MEASURED YOUR PRODUCT.

ALL DIMENSIONS ARE IN MILLIMETRES.

DO NOT MEASURE FROM DRAWING.

\*LEFT HAND OFFSET PICTURED, RIGHT HAND OFFSET IS MIRRORED (REPLACE CODE SUFFIX L, WITH R)