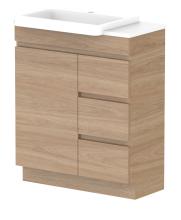

| PRODUCT:       | GLACIER SEMI-RECESSED DOOR & DRAWER TRIO 750 FLOOR MOUNT OFFSET BASIN |
|----------------|-----------------------------------------------------------------------|
| CODE:          | LITE: GLPSCT0750WKL* PRO: GLPSCT0750WKL*                              |
| MOUNTING:      | FLOOR MOUNT                                                           |
| SIZE:          | 750W X 350D X 900H                                                    |
| CONFIGURATION: | DOOR & DRAWER                                                         |
| VERSION: 01    | DATE: 09/15/22                                                        |
|                |                                                                       |

| 1 | TOP:                                                                        | BENCHTOP     |  |   |
|---|-----------------------------------------------------------------------------|--------------|--|---|
|   | BASIN POSITION:                                                             | OFFSET BASIN |  | Ī |
| 1 | FOR TOP OPTIONS PLEASE ADD ONE OF THE FOLLOWING TO THE END OF PRODUCT CODE: |              |  |   |
| 1 | CHERRY PIE = CP                                                             |              |  |   |
| 1 | FRIDAY = FR                                                                 |              |  |   |
| 1 | CAESARSTONE = CS                                                            |              |  |   |