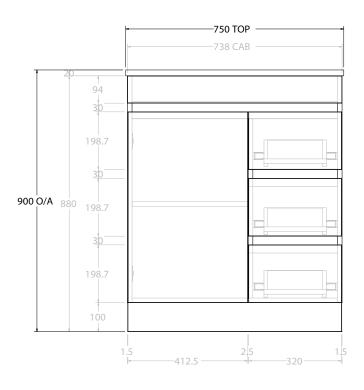

| PRODUCT:       | GLACIER SEMI-RECESSED DOOR & DRAWER TRIO 750 FLOOR MOUNT OFFSET BASIN |
|----------------|-----------------------------------------------------------------------|
| CODE:          | LITE: GLPSCT0750WKL* PRO: GLPSCT0750WKL*                              |
| MOUNTING:      | FLOOR MOUNT                                                           |
| SIZE:          | 750W X 350D X 900H                                                    |
| CONFIGURATION: | DOOR & DRAWER                                                         |
| VERSION: 01    | DATE: 09/15/22                                                        |
|                |                                                                       |

ALL DIMENSIONS ARE NOMINAL AND SUBJECT TO CHANGE.

DO NOT DRILL OR ROUGH IN UNTIL YOU HAVE RECEIVED AND MEASURED YOUR PRODUCT.

ALL DIMENSIONS ARE IN MILLIMETRES.

DO NOT MEASURE FROM DRAWING.

\*LEFT HAND OFFSET PICTURED, RIGHT HAND OFFSET IS MIRRORED (REPLACE CODE SUFFIX L, WITH R)