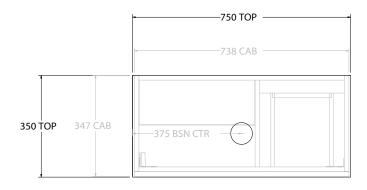

| PRODUCT:       | GLACIER SEMI-RECESSED DOOR & DRAWER TRIO 750 FLOOR MOUNT CENTRE BASIN |                    |
|----------------|-----------------------------------------------------------------------|--------------------|
| CODE:          | LITE: GLPSCT0750WKC                                                   | PRO: GLPSCT0750WKC |
| MOUNTING:      | FLOOR MOUNT                                                           |                    |
| SIZE:          | 750W X 350D X 900H                                                    |                    |
| CONFIGURATION: | DOOR & DRAWER                                                         |                    |
| VERSION: 01    | DATE: 09/15/22                                                        |                    |

ALL DIMENSIONS ARE NOMINAL AND SUBJECT TO CHANGE.

DO NOT DRILL OR ROUGH IN UNTIL YOU HAVE RECEIVED AND MEASURED YOUR PRODUCT.

ALL DIMENSIONS ARE IN MILLIMETRES.

DO NOT MEASURE FROM DRAWING.