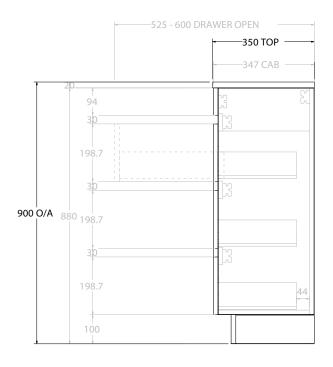

| PRODUCT:       | GLACIER SEMI-RECESSED DOOR & DRAWER TRIO 750 FLOOR MOUNT CENTRE BASIN |                    |
|----------------|-----------------------------------------------------------------------|--------------------|
| CODE:          | LITE: GLPSCT0750WKC                                                   | PRO: GLPSCT0750WKC |
| MOUNTING:      | FLOOR MOUNT                                                           |                    |
| SIZE:          | 750W X 350D X 900H                                                    |                    |
| CONFIGURATION: | DOOR & DRAWER                                                         |                    |
| VERSION: 01    | DATE: 09/15/22                                                        |                    |

ALL DIMENSIONS ARE NOMINAL AND SUBJECT TO CHANGE.

DO NOT DRILL OR ROUGH IN UNTIL YOU HAVE RECEIVED AND MEASURED YOUR PRODUCT.

ALL DIMENSIONS ARE IN MILLIMETRES.

DO NOT MEASURE FROM DRAWING.