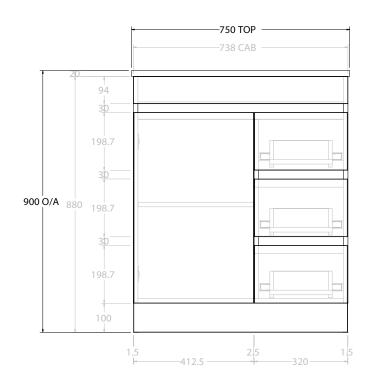

| PRODUCT:       | GLACIER SEMI-RECESSED DOOR & DRAWER TRIO 750 FLOOR MOUNT CENTRE BASIN |                    |
|----------------|-----------------------------------------------------------------------|--------------------|
| CODE:          | LITE: GLPSCT0750WKC                                                   | PRO: GLPSCT0750WKC |
| MOUNTING:      | FLOOR MOUNT                                                           |                    |
| SIZE:          | 750W X 350D X 900H                                                    |                    |
| CONFIGURATION: | DOOR & DRAWER                                                         |                    |
| VERSION: 01    | DATE: 09/15/22                                                        |                    |

ALL DIMENSIONS ARE NOMINAL AND SUBJECT TO CHANGE.

DO NOT DRILL OR ROUGH IN UNTIL YOU HAVE RECEIVED AND MEASURED YOUR PRODUCT.

ALL DIMENSIONS ARE IN MILLIMETRES.

DO NOT MEASURE FROM DRAWING.