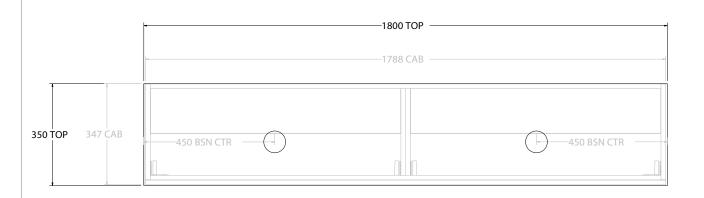

| Adp |  |
|-----|--|
|-----|--|

|          | PRODUCT:       | GLACIER SEMI-RECESSED ALL DOOR TRIO 1800 FLOOR MOUNT DOUBLE BASIN | TOP: BENCHTOP                                                               | NOTES:                                                                      |
|----------|----------------|-------------------------------------------------------------------|-----------------------------------------------------------------------------|-----------------------------------------------------------------------------|
|          | CODE:          | LITE: GLLSDT1800WKD PRO: GLPSDT1800WKD                            | BASIN POSITION: DOUBLE BASIN                                                | ALL DIMENSIONS ARE NOMINAL AND SUBJECT TO CHANGE.                           |
| <b>\</b> | MOUNTING:      | FLOOR MOUNT                                                       | FOR TOP OPTIONS PLEASE ADD ONE OF THE FOLLOWING TO THE END OF PRODUCT CODE: | DO NOT DRILL OR ROUGH IN UNTIL YOU HAVE RECEIVED AND MEASURED YOUR PRODUCT. |
| /        | SIZE:          | 1800W X 350D X 900H                                               | CHERRY PIE = CP                                                             | ALL DIMENSIONS ARE IN MILLIMETRES.                                          |
|          | CONFIGURATION: | ALL DOOR                                                          | FRIDAY = FR                                                                 | DO NOT MEASURE FROM DRAWING.                                                |
|          | VERSION: 01    | DATE: 09/15/22                                                    | CAESARSTONE = CS                                                            |                                                                             |