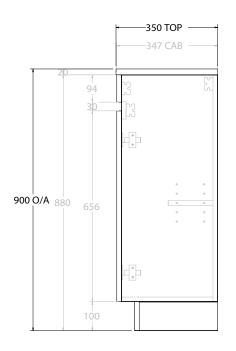

| Adp |  |
|-----|--|
|-----|--|

|          | PRODUCT:       | GLACIER SEMI-RECESSED ALL DOOR TRIO 1800 FLOOR MOUNT DOUBLE BASIN | TOP: BENCHTOP                                                               | NOTES:                                                                      |
|----------|----------------|-------------------------------------------------------------------|-----------------------------------------------------------------------------|-----------------------------------------------------------------------------|
|          | CODE:          | LITE: GLLSDT1800WKD PRO: GLPSDT1800WKD                            | BASIN POSITION: DOUBLE BASIN                                                | ALL DIMENSIONS ARE NOMINAL AND SUBJECT TO CHANGE.                           |
| <b>\</b> | MOUNTING:      | FLOOR MOUNT                                                       | FOR TOP OPTIONS PLEASE ADD ONE OF THE FOLLOWING TO THE END OF PRODUCT CODE: | DO NOT DRILL OR ROUGH IN UNTIL YOU HAVE RECEIVED AND MEASURED YOUR PRODUCT. |
| /        | SIZE:          | 1800W X 350D X 900H                                               | CHERRY PIE = CP                                                             | ALL DIMENSIONS ARE IN MILLIMETRES.                                          |
|          | CONFIGURATION: | ALL DOOR                                                          | FRIDAY = FR                                                                 | DO NOT MEASURE FROM DRAWING.                                                |
|          | VERSION: 01    | DATE: 09/15/22                                                    | CAESARSTONE = CS                                                            |                                                                             |