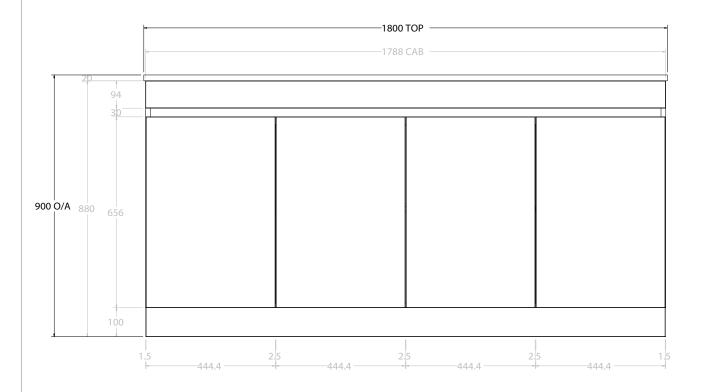

| Adp |  |
|-----|--|
|-----|--|

|          | PRODUCT:       | GLACIER SEMI-RECESSED ALL DOOR TRIO 1800 FLOOR MOUNT DOUBLE BASIN | TOP: BENCHTOP                                                               | NOTES:                                                                      |
|----------|----------------|-------------------------------------------------------------------|-----------------------------------------------------------------------------|-----------------------------------------------------------------------------|
|          | CODE:          | LITE: GLLSDT1800WKD PRO: GLPSDT1800WKD                            | BASIN POSITION: DOUBLE BASIN                                                | ALL DIMENSIONS ARE NOMINAL AND SUBJECT TO CHANGE.                           |
| <b>\</b> | MOUNTING:      | FLOOR MOUNT                                                       | FOR TOP OPTIONS PLEASE ADD ONE OF THE FOLLOWING TO THE END OF PRODUCT CODE: | DO NOT DRILL OR ROUGH IN UNTIL YOU HAVE RECEIVED AND MEASURED YOUR PRODUCT. |
| /        | SIZE:          | 1800W X 350D X 900H                                               | CHERRY PIE = CP                                                             | ALL DIMENSIONS ARE IN MILLIMETRES.                                          |
|          | CONFIGURATION: | ALL DOOR                                                          | FRIDAY = FR                                                                 | DO NOT MEASURE FROM DRAWING.                                                |
|          | VERSION: 01    | DATE: 09/15/22                                                    | CAESARSTONE = CS                                                            |                                                                             |