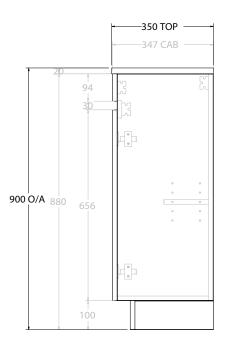

| PRODUCT:       | GLACIER SEMI-RECESSED ALL DOOR TRIO 900 FLOOR MOUNT CENTRE BASIN | TOP: BENCHTOP                                                               | NOTES:                                                                      |
|----------------|------------------------------------------------------------------|-----------------------------------------------------------------------------|-----------------------------------------------------------------------------|
| CODE:          | LITE: GLLSDT0900WKC PRO: GLPSDT0000WKC                           | BASIN POSITION: CENTRE BASIN                                                | ALL DIMENSIONS ARE NOMINAL AND SUBJECT TO CHANGE.                           |
| MOUNTING:      | FLOOR MOUNT                                                      | FOR TOP OPTIONS PLEASE ADD ONE OF THE FOLLOWING TO THE END OF PRODUCT CODE: | DO NOT DRILL OR ROUGH IN UNTIL YOU HAVE RECEIVED AND MEASURED YOUR PRODUCT. |
| SIZE:          | 900W X 350D X 900H                                               | CHERRY PIE = CP                                                             | ALL DIMENSIONS ARE IN MILLIMETRES.                                          |
| CONFIGURATION: | ALL DOOR                                                         | FRIDAY = FR                                                                 | DO NOT MEASURE FROM DRAWING.                                                |
| VERSION: 01    | DATE: 09/15/22                                                   | CAESARSTONE = CS                                                            |                                                                             |