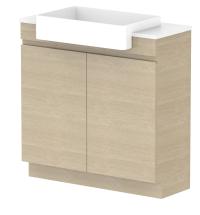

| PRODUCT:       | GLACIER SEMI-RECESSED ALL DOOR TRIO 900 FLOOR MOUNT CENTRE BASIN | TOP: BENCHTOP                                                               | NOTES:                                                                      |
|----------------|------------------------------------------------------------------|-----------------------------------------------------------------------------|-----------------------------------------------------------------------------|
| CODE:          | LITE: GLLSDT0900WKC PRO: GLPSDT0000WKC                           | BASIN POSITION: CENTRE BASIN                                                | ALL DIMENSIONS ARE NOMINAL AND SUBJECT TO CHANGE.                           |
| MOUNTING:      | FLOOR MOUNT                                                      | FOR TOP OPTIONS PLEASE ADD ONE OF THE FOLLOWING TO THE END OF PRODUCT CODE: | DO NOT DRILL OR ROUGH IN UNTIL YOU HAVE RECEIVED AND MEASURED YOUR PRODUCT. |
| SIZE:          | 900W X 350D X 900H                                               | CHERRY PIE = CP                                                             | ALL DIMENSIONS ARE IN MILLIMETRES.                                          |
| CONFIGURATION: | ALL DOOR                                                         | FRIDAY = FR                                                                 | DO NOT MEASURE FROM DRAWING.                                                |
| VERSION: 01    | DATE: 09/15/22                                                   | CAESARSTONE = CS                                                            |                                                                             |