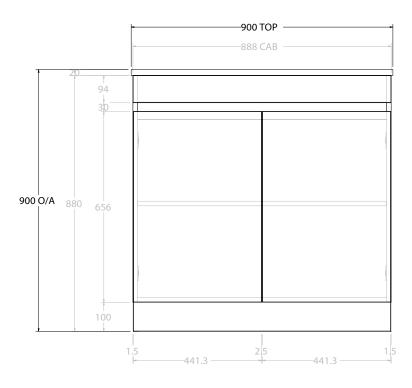

| PRODUCT:       | GLACIER SEMI-RECESSED ALL DOOR TRIO 900 FLOOR MOUNT CENTRE BASIN | TOP: BENCHTOP                                                               | NOTES:                                                                      |
|----------------|------------------------------------------------------------------|-----------------------------------------------------------------------------|-----------------------------------------------------------------------------|
| CODE:          | LITE: GLLSDT0900WKC PRO: GLPSDT0000WKC                           | BASIN POSITION: CENTRE BASIN                                                | ALL DIMENSIONS ARE NOMINAL AND SUBJECT TO CHANGE.                           |
| MOUNTING:      | FLOOR MOUNT                                                      | FOR TOP OPTIONS PLEASE ADD ONE OF THE FOLLOWING TO THE END OF PRODUCT CODE: | DO NOT DRILL OR ROUGH IN UNTIL YOU HAVE RECEIVED AND MEASURED YOUR PRODUCT. |
| SIZE:          | 900W X 350D X 900H                                               | CHERRY PIE = CP                                                             | ALL DIMENSIONS ARE IN MILLIMETRES.                                          |
| CONFIGURATION: | ALL DOOR                                                         | FRIDAY = FR                                                                 | DO NOT MEASURE FROM DRAWING.                                                |
| VERSION: 01    | DATE: 09/15/22                                                   | CAESARSTONE = CS                                                            |                                                                             |