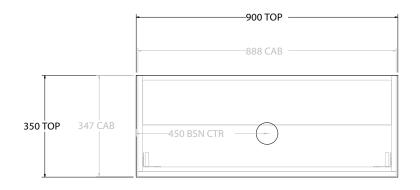

| PRODUCT:       | GLACIER SEMI-RECESSED ALL DOOR TRIO 900 FLOOR MOUNT CENTRE BASIN | TOP: BENCHTOP                                                               | NOTES:                                                                      |
|----------------|------------------------------------------------------------------|-----------------------------------------------------------------------------|-----------------------------------------------------------------------------|
| CODE:          | LITE: GLLSDT0900WKC PRO: GLPSDT0000WKC                           | BASIN POSITION: CENTRE BASIN                                                | ALL DIMENSIONS ARE NOMINAL AND SUBJECT TO CHANGE.                           |
| MOUNTING:      | FLOOR MOUNT                                                      | FOR TOP OPTIONS PLEASE ADD ONE OF THE FOLLOWING TO THE END OF PRODUCT CODE: | DO NOT DRILL OR ROUGH IN UNTIL YOU HAVE RECEIVED AND MEASURED YOUR PRODUCT. |
| SIZE:          | 900W X 350D X 900H                                               | CHERRY PIE = CP                                                             | ALL DIMENSIONS ARE IN MILLIMETRES.                                          |
| CONFIGURATION: | ALL DOOR                                                         | FRIDAY = FR                                                                 | DO NOT MEASURE FROM DRAWING.                                                |
| VERSION: 01    | DATE: 09/15/22                                                   | CAESARSTONE = CS                                                            |                                                                             |