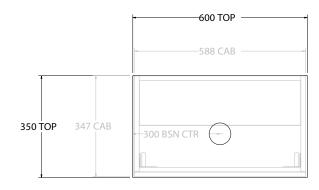

|  | PRODUCT:       | GLACIER SEMI-RECESSED ALL DOOR TRIO 600 FLOOR MOUNT CENTRE BASIN | 1                                                  | FOP:                                                                        | BENCHTOP     |
|--|----------------|------------------------------------------------------------------|----------------------------------------------------|-----------------------------------------------------------------------------|--------------|
|  | CODE:          | LITE: GLLSDT0600WKC PRO: GLPSDT0600WKC                           | E                                                  | BASIN POSITION:                                                             | CENTRE BASIN |
|  | MOUNTING:      | FLOOR MOUNT                                                      |                                                    | FOR TOP OPTIONS PLEASE ADD ONE OF THE FOLLOWING TO THE END OF PRODUCT CODE: |              |
|  | SIZE:          | 600W X 350D X 900H                                               | CHERRY PIE = CP<br>FRIDAY = FR<br>CAESARSTONE = CS |                                                                             |              |
|  | CONFIGURATION: | ALL DOOR                                                         |                                                    |                                                                             |              |
|  | VERSION: 01    | DATE: 09/15/22                                                   |                                                    |                                                                             |              |

NOTES: ALL DIMENSIONS ARE NOMINAL AND SUBJECT TO CHANGE. DO NOT DRILL OR ROUGH IN UNTIL YOU HAVE RECEIVED AND MEASURED YOUR PRODUCT. ALL DIMENSIONS ARE IN MILLIMETRES. DO NOT MEASURE FROM DRAWING.