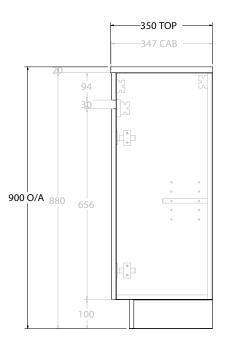

|  | PRODUCT:       | GLACIER SEMI-RECESSED ALL DOOR TRIO 600 FLOOR MOUNT CENTRE BASIN | 1                                                  | FOP:                                                                        | BENCHTOP     |
|--|----------------|------------------------------------------------------------------|----------------------------------------------------|-----------------------------------------------------------------------------|--------------|
|  | CODE:          | LITE: GLLSDT0600WKC PRO: GLPSDT0600WKC                           | E                                                  | BASIN POSITION:                                                             | CENTRE BASIN |
|  | MOUNTING:      | FLOOR MOUNT                                                      |                                                    | FOR TOP OPTIONS PLEASE ADD ONE OF THE FOLLOWING TO THE END OF PRODUCT CODE: |              |
|  | SIZE:          | 600W X 350D X 900H                                               | CHERRY PIE = CP<br>FRIDAY = FR<br>CAESARSTONE = CS |                                                                             |              |
|  | CONFIGURATION: | ALL DOOR                                                         |                                                    |                                                                             |              |
|  | VERSION: 01    | DATE: 09/15/22                                                   |                                                    |                                                                             |              |

NOTES: ALL DIMENSIONS ARE NOMINAL AND SUBJECT TO CHANGE. DO NOT DRILL OR ROUGH IN UNTIL YOU HAVE RECEIVED AND MEASURED YOUR PRODUCT. ALL DIMENSIONS ARE IN MILLIMETRES. DO NOT MEASURE FROM DRAWING.