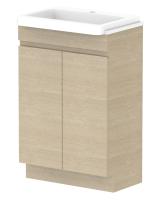

|  | PRODUCT:       | GLACIER SEMI-RECESSED ALL DOOR TRIO 600 FLOOR MOUNT CENTRE BASIN | 1                                                  | FOP:                                                                        | BENCHTOP     |
|--|----------------|------------------------------------------------------------------|----------------------------------------------------|-----------------------------------------------------------------------------|--------------|
|  | CODE:          | LITE: GLLSDT0600WKC PRO: GLPSDT0600WKC                           | E                                                  | BASIN POSITION:                                                             | CENTRE BASIN |
|  | MOUNTING:      | FLOOR MOUNT                                                      |                                                    | FOR TOP OPTIONS PLEASE ADD ONE OF THE FOLLOWING TO THE END OF PRODUCT CODE: |              |
|  | SIZE:          | 600W X 350D X 900H                                               | CHERRY PIE = CP<br>FRIDAY = FR<br>CAESARSTONE = CS |                                                                             |              |
|  | CONFIGURATION: | ALL DOOR                                                         |                                                    |                                                                             |              |
|  | VERSION: 01    | DATE: 09/15/22                                                   |                                                    |                                                                             |              |