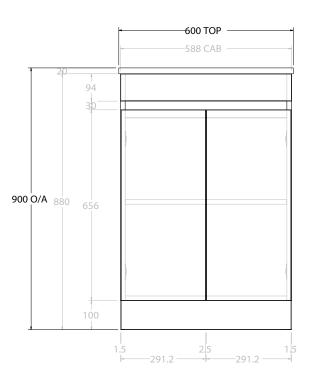

|  | PRODUCT:       | GLACIER SEMI-RECESSED ALL DOOR TRIO 600 FLOOR MOUNT CENTRE BASIN | 1                                                  | FOP:                                                                        | BENCHTOP     |
|--|----------------|------------------------------------------------------------------|----------------------------------------------------|-----------------------------------------------------------------------------|--------------|
|  | CODE:          | LITE: GLLSDT0600WKC PRO: GLPSDT0600WKC                           | E                                                  | BASIN POSITION:                                                             | CENTRE BASIN |
|  | MOUNTING:      | FLOOR MOUNT                                                      |                                                    | FOR TOP OPTIONS PLEASE ADD ONE OF THE FOLLOWING TO THE END OF PRODUCT CODE: |              |
|  | SIZE:          | 600W X 350D X 900H                                               | CHERRY PIE = CP<br>FRIDAY = FR<br>CAESARSTONE = CS |                                                                             |              |
|  | CONFIGURATION: | ALL DOOR                                                         |                                                    |                                                                             |              |
|  | VERSION: 01    | DATE: 09/15/22                                                   |                                                    |                                                                             |              |

NOTES: ALL DIMENSIONS ARE NOMINAL AND SUBJECT TO CHANGE. DO NOT DRILL OR ROUGH IN UNTIL YOU HAVE RECEIVED AND MEASURED YOUR PRODUCT. ALL DIMENSIONS ARE IN MILLIMETRES. DO NOT MEASURE FROM DRAWING.