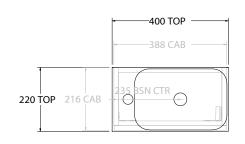

| Adp | PRODUCT:       | GLACIER MINI ALL-DOOR 400 FLOOR MOUNT CENTRE BASIN | TOP:            | CAST MARBLE GINA 400 | NOTES:                                                                      |
|-----|----------------|----------------------------------------------------|-----------------|----------------------|-----------------------------------------------------------------------------|
|     | CODE:          | LITE: GLLMDT0400WKCCM PRO: GLCMDT0400WKCCM         | BASIN POSITION: | CENTRE BASIN         | ALL DIMENSIONS ARE NOMINAL AND SUBJECT TO CHANGE.                           |
|     | MOUNTING:      | FLOOR MOUNT                                        |                 |                      | DO NOT DRILL OR ROUGH IN UNTIL YOU HAVE RECEIVED AND MEASURED YOUR PRODUCT. |
|     | SIZE:          | 400W X 220D X 855H                                 |                 |                      | ALL DIMENSIONS ARE IN MILLIMETRES.                                          |
|     | CONFIGURATION: | ALL-DOOR                                           |                 |                      | DO NOT MEASURE FROM DRAWING.                                                |
|     | VERSION: 01    | DATE: 09/12/22                                     |                 |                      |                                                                             |