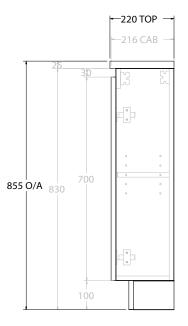

| Adp | PRODUCT:       | GLACIER MINI ALL-DOOR 400 FLOOR MOUNT CENTRE BASIN | TOP:            | CAST MARBLE GINA 400 | NOTES:                                                                      |
|-----|----------------|----------------------------------------------------|-----------------|----------------------|-----------------------------------------------------------------------------|
|     | CODE:          | LITE: GLLMDT0400WKCCM PRO: GLCMDT0400WKCCM         | BASIN POSITION: | CENTRE BASIN         | ALL DIMENSIONS ARE NOMINAL AND SUBJECT TO CHANGE.                           |
|     | MOUNTING:      | FLOOR MOUNT                                        |                 |                      | DO NOT DRILL OR ROUGH IN UNTIL YOU HAVE RECEIVED AND MEASURED YOUR PRODUCT. |
|     | SIZE:          | 400W X 220D X 855H                                 |                 |                      | ALL DIMENSIONS ARE IN MILLIMETRES.                                          |
|     | CONFIGURATION: | ALL-DOOR                                           |                 |                      | DO NOT MEASURE FROM DRAWING.                                                |
|     | VERSION: 01    | DATE: 09/12/22                                     |                 |                      |                                                                             |