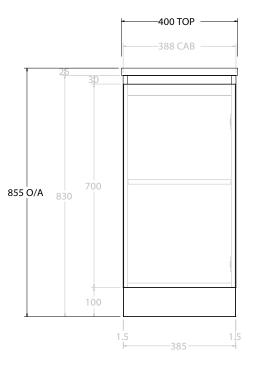

| Adp | PRODUCT:       | GLACIER MINI ALL-DOOR 400 FLOOR MOUNT CENTRE BASIN | TOP:            | CAST MARBLE GINA 400 | NOTES:                                                                      |
|-----|----------------|----------------------------------------------------|-----------------|----------------------|-----------------------------------------------------------------------------|
|     | CODE:          | LITE: GLLMDT0400WKCCM PRO: GLCMDT0400WKCCM         | BASIN POSITION: | CENTRE BASIN         | ALL DIMENSIONS ARE NOMINAL AND SUBJECT TO CHANGE.                           |
|     | MOUNTING:      | FLOOR MOUNT                                        |                 |                      | DO NOT DRILL OR ROUGH IN UNTIL YOU HAVE RECEIVED AND MEASURED YOUR PRODUCT. |
|     | SIZE:          | 400W X 220D X 855H                                 |                 |                      | ALL DIMENSIONS ARE IN MILLIMETRES.                                          |
|     | CONFIGURATION: | ALL-DOOR                                           |                 |                      | DO NOT MEASURE FROM DRAWING.                                                |
|     | VERSION: 01    | DATE: 09/12/22                                     |                 |                      |                                                                             |