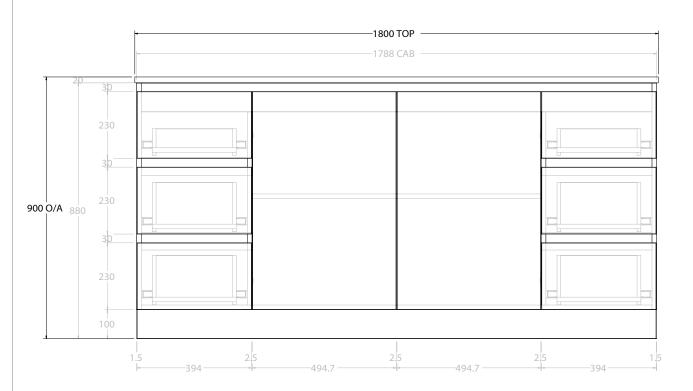

ALL DIMENSIONS ARE NOMINAL AND SUBJECT TO CHANGE.

DO NOT DRILL OR ROUGH IN UNTIL YOU HAVE RECEIVED AND MEASURED YOUR PRODUCT.

ALL DIMENSIONS ARE IN MILLIMETRES.

DO NOT MEASURE FROM DRAWING.

NOTES:

\*LEFT HAND OFFSET PICTURED, RIGHT HAND OFFSET IS SAME BUT MIRRORED (REPLACE CODE SUFFIX L, WITH R)