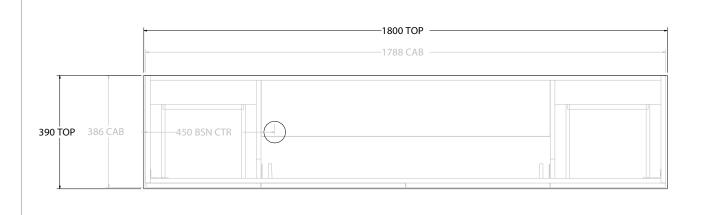

ALL DIMENSIONS ARE NOMINAL AND SUBJECT TO CHANGE.

DO NOT DRILL OR ROUGH IN UNTIL YOU HAVE RECEIVED AND MEASURED YOUR PRODUCT.

ALL DIMENSIONS ARE IN MILLIMETRES.

DO NOT MEASURE FROM DRAWING.

NOTES:

\*LEFT HAND OFFSET PICTURED, RIGHT HAND OFFSET IS SAME BUT MIRRORED (REPLACE CODE SUFFIX L, WITH R)