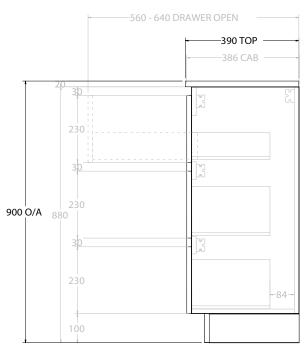

ALL DIMENSIONS ARE NOMINAL AND SUBJECT TO CHANGE.

DO NOT DRILL OR ROUGH IN UNTIL YOU HAVE RECEIVED AND MEASURED YOUR PRODUCT.

ALL DIMENSIONS ARE IN MILLIMETRES.

DO NOT MEASURE FROM DRAWING.

NOTES:

\*LEFT HAND OFFSET PICTURED, RIGHT HAND OFFSET IS SAME BUT MIRRORED (REPLACE CODE SUFFIX L, WITH R)