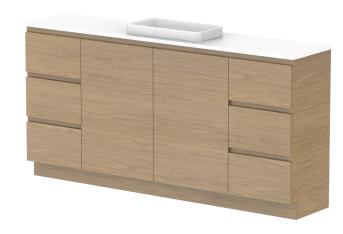

|  | PRODUCT:       | GLACIER ENSUTIE DOOR & DRAWER TRIO 1800 FLOOR MOUNT CENTRE BASIN |                    |  |
|--|----------------|------------------------------------------------------------------|--------------------|--|
|  | CODE:          | LITE: GLLECT1800WKC                                              | PRO: GLPECT1800WKC |  |
|  | MOUNTING:      | FLOOR MOUNT                                                      |                    |  |
|  | SIZE:          | 1800W X 390D X 900H                                              |                    |  |
|  | CONFIGURATION: | DOOR & DRAWER                                                    |                    |  |
|  | VEDCIONI: 01   | DATE: 00/10/22                                                   |                    |  |