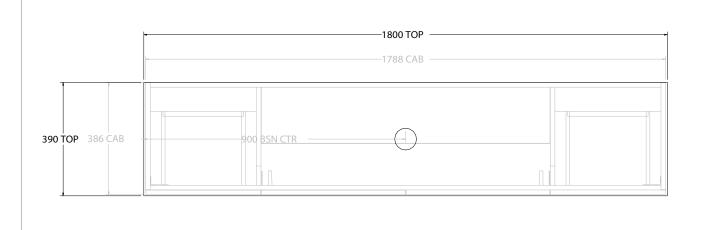

|  | PRODUCT:       | GLACIER ENSUTIE DOOR & DRAWER TRIO 1800 FLOOR MOUNT CENTRE BASIN |                    |  |
|--|----------------|------------------------------------------------------------------|--------------------|--|
|  | CODE:          | LITE: GLLECT1800WKC                                              | PRO: GLPECT1800WKC |  |
|  | MOUNTING:      | FLOOR MOUNT                                                      |                    |  |
|  | SIZE:          | 1800W X 390D X 900H                                              |                    |  |
|  | CONFIGURATION: | DOOR & DRAWER                                                    |                    |  |
|  | VEDCIONI: 01   | DATE: 00/10/22                                                   |                    |  |

NOTES:

ALL DIMENSIONS ARE NOMINAL AND SUBJECT TO CHANGE.

DO NOT DRILL OR ROUGH IN UNTIL YOU HAVE RECEIVED AND MEASURED YOUR PRODUCT.

ALL DIMENSIONS ARE IN MILLIMETRES.

DO NOT MEASURE FROM DRAWING.