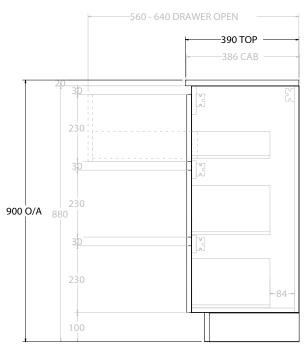

|  | PRODUCT:       | GLACIER ENSUTIE DOOR & DRAWER TRIO 1800 FLOOR MOUNT CENTRE BASIN |                    |  |
|--|----------------|------------------------------------------------------------------|--------------------|--|
|  | CODE:          | LITE: GLLECT1800WKC                                              | PRO: GLPECT1800WKC |  |
|  | MOUNTING:      | FLOOR MOUNT                                                      |                    |  |
|  | SIZE:          | 1800W X 390D X 900H                                              |                    |  |
|  | CONFIGURATION: | DOOR & DRAWER                                                    |                    |  |
|  | VEDCIONI: 01   | DATE: 00/10/22                                                   |                    |  |

NOTES:

ALL DIMENSIONS ARE NOMINAL AND SUBJECT TO CHANGE.

DO NOT DRILL OR ROUGH IN UNTIL YOU HAVE RECEIVED AND MEASURED YOUR PRODUCT.

ALL DIMENSIONS ARE IN MILLIMETRES.

DO NOT MEASURE FROM DRAWING.