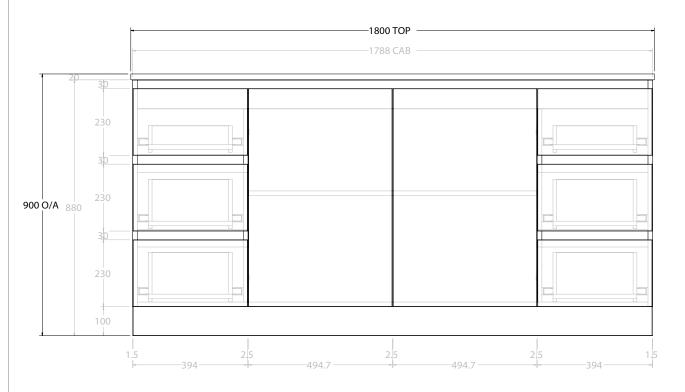

|  | PRODUCT:       | GLACIER ENSUTIE DOOR & DRAWER TRIO 1800 FLOOR MOUNT CENTRE BASIN |                    |  |
|--|----------------|------------------------------------------------------------------|--------------------|--|
|  | CODE:          | LITE: GLLECT1800WKC                                              | PRO: GLPECT1800WKC |  |
|  | MOUNTING:      | FLOOR MOUNT                                                      |                    |  |
|  | SIZE:          | 1800W X 390D X 900H                                              |                    |  |
|  | CONFIGURATION: | DOOR & DRAWER                                                    |                    |  |
|  | VEDCIONI: 01   | DATE: 00/10/22                                                   |                    |  |

NOTES:

ALL DIMENSIONS ARE NOMINAL AND SUBJECT TO CHANGE.

DO NOT DRILL OR ROUGH IN UNTIL YOU HAVE RECEIVED AND MEASURED YOUR PRODUCT.

ALL DIMENSIONS ARE IN MILLIMETRES.

DO NOT MEASURE FROM DRAWING.