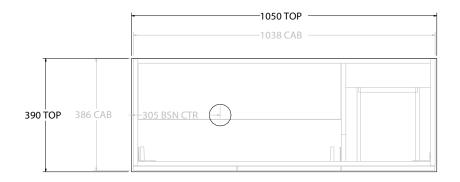

| _ |                |                                                                  |                     |  |
|---|----------------|------------------------------------------------------------------|---------------------|--|
|   | PRODUCT:       | GLACIER ENSUTIE DOOR & DRAWER TRIO 1050 FLOOR MOUNT OFFSET BASIN |                     |  |
| Γ | CODE:          | LITE: GLLECT1050WKL*                                             | PRO: GLPECT1050WKL* |  |
| Γ | MOUNTING:      | FLOOR MOUNT                                                      |                     |  |
| Γ | SIZE:          | 1050W X 390D X 900H                                              |                     |  |
| Γ | CONFIGURATION: | DOOR & DRAWER                                                    |                     |  |
| Г | VERSION: 01    | DATE: 08/18/22                                                   |                     |  |

| TOP:               | BENCHTOP                                                   |  |
|--------------------|------------------------------------------------------------|--|
| BASIN POSITION:    | OFFSET BASIN                                               |  |
| FOR TOP OPTIONS PI | LEASE ADD ONE OF THE FOLLOWING TO THE END OF PRODUCT CODE: |  |
| CHERRY PIE = CP    |                                                            |  |
| FRIDAY = FR        |                                                            |  |
| CAESARSTONE = CS   |                                                            |  |

NOTES:

ALL DIMENSIONS ARE NOMINAL AND SUBJECT TO CHANGE.

DO NOT DRILL OR ROUGH IN NUTIL YOU HAVE RECEIVED AND MEASURED YOUR PRODUCT.

ALL DIMENSIONS ARE IN MILLIMETRES.

DO NOT MEASURE FROM DRAWING.

\*LEFT HAND OFFSET PICTURED, RIGHT HAND OFFSET IS SAME BUT MIRRORED (REPLACE CODE SUFFIX L, WITH R)