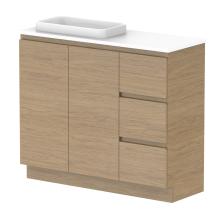

| _ |                |                                                                  |                     |  |
|---|----------------|------------------------------------------------------------------|---------------------|--|
|   | PRODUCT:       | GLACIER ENSUTIE DOOR & DRAWER TRIO 1050 FLOOR MOUNT OFFSET BASIN |                     |  |
| Γ | CODE:          | LITE: GLLECT1050WKL*                                             | PRO: GLPECT1050WKL* |  |
| Γ | MOUNTING:      | FLOOR MOUNT                                                      |                     |  |
| Γ | SIZE:          | 1050W X 390D X 900H                                              |                     |  |
| Γ | CONFIGURATION: | DOOR & DRAWER                                                    |                     |  |
| Г | VERSION: 01    | DATE: 08/18/22                                                   |                     |  |

| TOP:               | BENCHTOP                                                   |  |
|--------------------|------------------------------------------------------------|--|
| BASIN POSITION:    | OFFSET BASIN                                               |  |
| FOR TOP OPTIONS PI | LEASE ADD ONE OF THE FOLLOWING TO THE END OF PRODUCT CODE: |  |
| CHERRY PIE = CP    |                                                            |  |
| FRIDAY = FR        |                                                            |  |
| CAESARSTONE = CS   |                                                            |  |