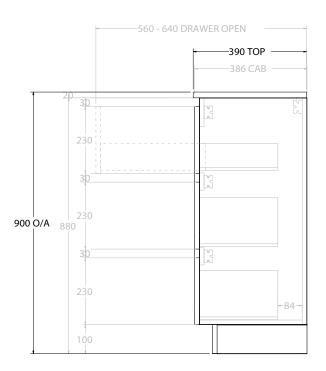

| _ |                |                                                                  |                     |  |
|---|----------------|------------------------------------------------------------------|---------------------|--|
|   | PRODUCT:       | GLACIER ENSUTIE DOOR & DRAWER TRIO 1050 FLOOR MOUNT OFFSET BASIN |                     |  |
| Γ | CODE:          | LITE: GLLECT1050WKL*                                             | PRO: GLPECT1050WKL* |  |
| Γ | MOUNTING:      | FLOOR MOUNT                                                      |                     |  |
| Γ | SIZE:          | 1050W X 390D X 900H                                              |                     |  |
| Γ | CONFIGURATION: | DOOR & DRAWER                                                    |                     |  |
| Г | VERSION: 01    | DATE: 08/18/22                                                   |                     |  |

| TOP:               | BENCHTOP                                                   |  |
|--------------------|------------------------------------------------------------|--|
| BASIN POSITION:    | OFFSET BASIN                                               |  |
| FOR TOP OPTIONS PI | LEASE ADD ONE OF THE FOLLOWING TO THE END OF PRODUCT CODE: |  |
| CHERRY PIE = CP    |                                                            |  |
| FRIDAY = FR        |                                                            |  |
| CAESARSTONE = CS   |                                                            |  |

NOTES:

ALL DIMENSIONS ARE NOMINAL AND SUBJECT TO CHANGE.

DO NOT DRILL OR ROUGH IN NUTIL YOU HAVE RECEIVED AND MEASURED YOUR PRODUCT.

ALL DIMENSIONS ARE IN MILLIMETRES.

DO NOT MEASURE FROM DRAWING.

\*LEFT HAND OFFSET PICTURED, RIGHT HAND OFFSET IS SAME BUT MIRRORED (REPLACE CODE SUFFIX L, WITH R)