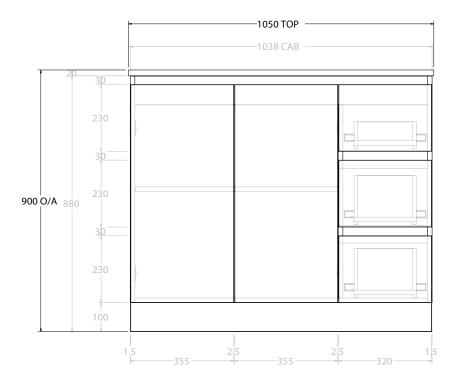

| _ |                |                                                                  |                     |  |
|---|----------------|------------------------------------------------------------------|---------------------|--|
|   | PRODUCT:       | GLACIER ENSUTIE DOOR & DRAWER TRIO 1050 FLOOR MOUNT OFFSET BASIN |                     |  |
| Γ | CODE:          | LITE: GLLECT1050WKL*                                             | PRO: GLPECT1050WKL* |  |
| Γ | MOUNTING:      | FLOOR MOUNT                                                      |                     |  |
| Γ | SIZE:          | 1050W X 390D X 900H                                              |                     |  |
| Γ | CONFIGURATION: | DOOR & DRAWER                                                    |                     |  |
| Г | VERSION: 01    | DATE: 08/18/22                                                   |                     |  |

| TOP:               | BENCHTOP                                                   |  |
|--------------------|------------------------------------------------------------|--|
| BASIN POSITION:    | OFFSET BASIN                                               |  |
| FOR TOP OPTIONS PI | LEASE ADD ONE OF THE FOLLOWING TO THE END OF PRODUCT CODE: |  |
| CHERRY PIE = CP    |                                                            |  |
| FRIDAY = FR        |                                                            |  |
| CAESARSTONE = CS   |                                                            |  |

NOTES:

ALL DIMENSIONS ARE NOMINAL AND SUBJECT TO CHANGE.

DO NOT DRILL OR ROUGH IN NUTIL YOU HAVE RECEIVED AND MEASURED YOUR PRODUCT.

ALL DIMENSIONS ARE IN MILLIMETRES.

DO NOT MEASURE FROM DRAWING.

\*LEFT HAND OFFSET PICTURED, RIGHT HAND OFFSET IS SAME BUT MIRRORED (REPLACE CODE SUFFIX L, WITH R)