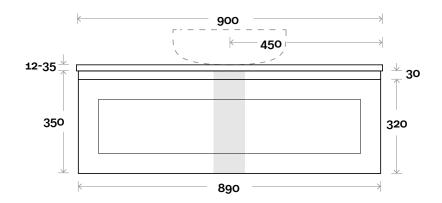

### Configuration

Tuscany 3 900mm centre basin

#### Profile

Top Thickness Caesarstone: 20mm Silestone: 20mm Dekton: 12mm Symphony: 20mm Timber: Solid 30-35mm (Above counter only)

Note: • Stone & Timber waste centre: 450mm std (may vary depending on basin)

**Plumbing allowance** 