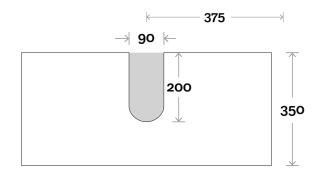

## Profile

Top Thickness Caesarstone: 20mm Silestone: 20mm Dekton: 12mm Symphony: 20mm Timber: Solid 30-35mm (Above counter only)

Note: • Stone & Timber waste centre: 375mm Std (may vary depending on basin)

Plumbing allowance