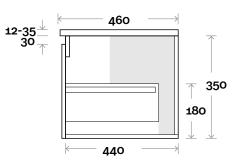

Tuscany 1 600mm centre basin

#### Profile

Top Thickness Caesarstone: 20mm Silestone: 20mm Dekton: 12mm Symphony: 20mm Timber: Solid 30-35mm (Above counter only)

Note: • Stone & Timber waste centre: 300mm std (may vary depending on basin)

Plumbing allowance