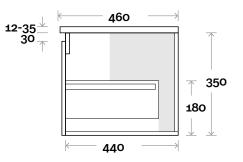

### Configuration

Tuscany 2 750mm centre basin

## Profile

Top Thickness Caesarstone: 20mm Silestone: 20mm Dekton: 12mm Symphony: 20mm Timber: Solid 30-35mm (Above counter only)

Note: • Stone & Timber waste centre: 375mm Std (may vary depending on basin)

Plumbing allowance