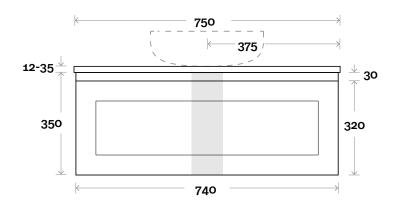

### Configuration

Tuscany 2 750mm centre basin

## Profile

Top Thickness Caesarstone: 20mm Silestone: 20mm Dekton: 12mm Symphony: 20mm Timber: Solid 30-35mm (Above counter only)

Note: • Stone & Timber waste centre: 375mm Std (may vary depending on basin)

Plumbing allowance