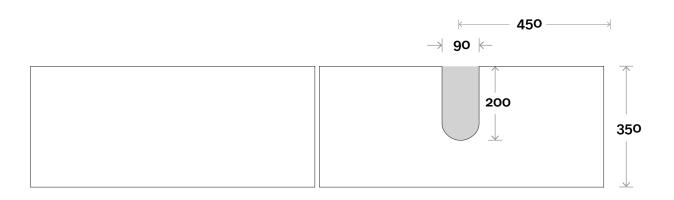

### Configuration

Tuscany 3 900mm centre basin

#### Profile

Top Thickness Caesarstone: 20mm Silestone: 20mm Dekton: 12mm Symphony: 20mm Timber: Solid 30-35mm (Above counter only)

Note: • Stone & Timber waste centre: 450mm std (may vary depending on basin)

**Plumbing allowance** 