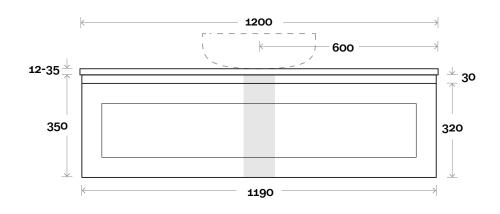

### Configuration

Tuscany 4 1200mm centre basin

### Profile

Top Thickness Caesarstone: 20mm Silestone: 20mm Dekton: 12mm Symphony: 20mm Timber: Solid 30-35mm (Above counter only)

Note: • Stone & Timber waste centre: 600mm std (may vary depending on basin)

Plumbing allowance