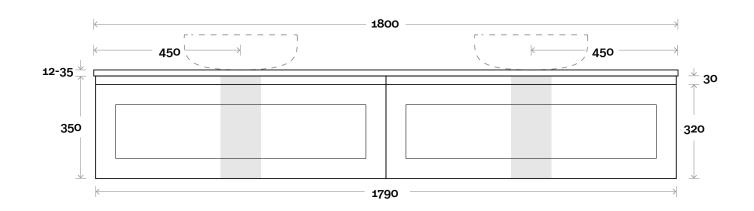

### Configuration

Tuscany 10 1800mm centre basin

#### Profile

Top Thickness Caesarstone: 20mm Silestone: 20mm Dekton: 12mm Symphony: 20mm Timber: Solid 30-35mm (Above counter only)

Note: • Stone & Timber waste centre: 900mm std (may vary depending on basin)

**Plumbing allowance** 

### Configuration

All measurements are in 'mm' and are approximate and to be used as a guide only. Installation preparations are not recommended without product onsite.

Tuscany 11 1800mm double basin