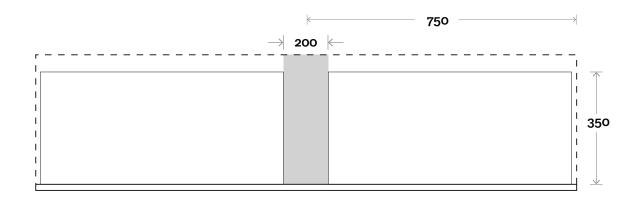

### Profile

Top Thickness Caesarstone: 20mm Silestone: 20mm Dekton: 12mm Symphony: 20mm Timber: Solid 30-35mm (Above counter only)

Note: • Stone & Timber waste centre: 750mm Std (may vary depending on basin)

**Plumbing allowance** 