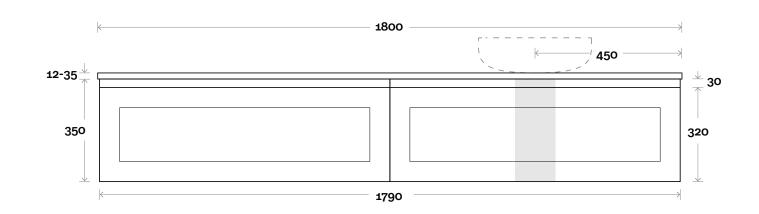

### Configuration

Tuscany 12 1800mm off centre basin

### Profile

Top Thickness Caesarstone: 20mm Silestone: 20mm Dekton: 12mm Symphony: 20mm Timber: Solid 30-35mm (Above counter only)

#### Note:

 Stone & Timber waste centre: 375mm std (may vary depending on basin)
Left or Right hand basin

Plumbing allowance

### Configuration