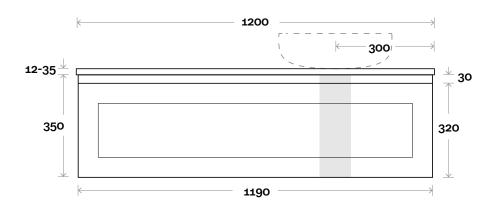

### Configuration

Tuscany 4 1200mm centre basin

### Profile

Top Thickness Caesarstone: 20mm Silestone: 20mm Dekton: 12mm Symphony: 20mm Timber: Solid 30-35mm (Above counter only)

Note: • Stone & Timber waste centre: 600mm std (may vary depending on basin)

Plumbing allowance

### Configuration

Tuscany 5 1200mm double basin