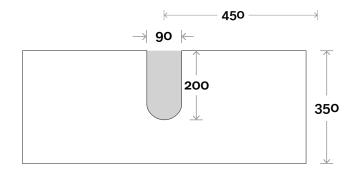

### Configuration

Tuscany 3 900mm centre basin

#### Profile

Top Thickness Caesarstone: 20mm Silestone: 20mm Dekton: 12mm Symphony: 20mm Timber: Solid 30-35mm (Above counter only)

Note: • Stone & Timber waste centre: 450mm std (may vary depending on basin)

**Plumbing allowance** 