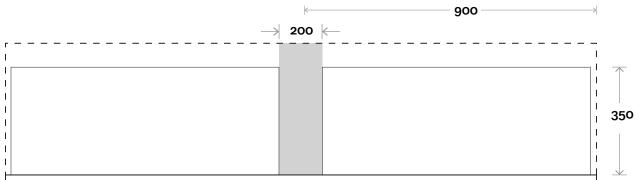

### Configuration

Tuscany 3 900mm centre basin

#### Profile

Top Thickness Caesarstone: 20mm Silestone: 20mm Dekton: 12mm Symphony: 20mm Timber: Solid 30-35mm (Above counter only)

Note: • Stone & Timber waste centre: 450mm std (may vary depending on basin)

**Plumbing allowance** 