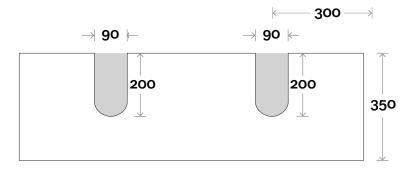

### Configuration

Tuscany 5 1200mm double basin

### Profile

Top Thickness Caesarstone: 20mm Silestone: 20mm Dekton: 12mm Symphony: 20mm Timber: Solid 30-35mm (Above counter only)

Note: • Stone & Timber waste centre: 300mm Std (may vary depending on basin)

**Plumbing allowance** 

### Configuration

Tuscany 6 1200mm off centre basin