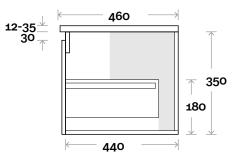

ile

Top Thickness Caesarstone: 20mm Silestone: 20mm Dekton: 12mm Symphony: 20mm Timber: Solid 30-35mm (Above counter only)

Note: • Stone & Timber waste centre: 300mm std (may vary depending on basin)

Plumbing allowance



### Configuration





Tuscany 2 750mm centre basin

## Profile

Top Thickness Caesarstone: 20mm Silestone: 20mm Dekton: 12mm Symphony: 20mm Timber: Solid 30-35mm (Above counter only)

Note: • Stone & Timber waste centre: 375mm Std (may vary depending on basin)

Plumbing allowance



### Configuration





Tuscany 3 900mm centre basin

#### Profile

Top Thickness Caesarstone: 20mm Silestone: 20mm Dekton: 12mm Symphony: 20mm Timber: Solid 30-35mm (Above counter only)

Note: • Stone & Timber waste centre: 450mm std (may vary depending on basin)

**Plumbing allowance** 



### Configuration





Tuscany 4 1200mm centre basin

### Profile

Top Thickness Caesarstone: 20mm Silestone: 20mm Dekton: 12mm Symphony: 20mm Timber: Solid 30-35mm (Above counter only)

Note: • Stone & Timber waste centre: 600mm std (may vary depending on basin)

Plumbing allowance



### Configuration





Tuscany 5 1200mm double basin

### Profile

Top Thickness Caesarstone: 20mm Silestone: 20mm Dekton: 12mm Symphony: 20mm Timber: Solid 30-35mm (Above counter only)

Note: • Stone & Timber waste centre: 300mm Std (may vary depending on basin)

**Plumbing allowance** 



### Configuration





Tuscany 6 1200mm off centre basin

### Profile

Top Thickness Caesarstone: 20mm Silestone: 20mm Dekton: 12mm Symphony: 20mm Timber: Solid 30-35mm (Above counter only)

#### Note:

• Stone & Timber