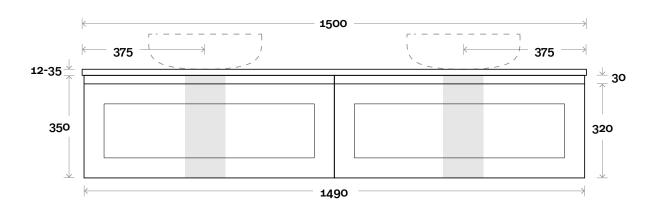

## Configuration

Tuscany 8 1500mm double basin

### Profile

Top Thickness Caesarstone: 20mm Silestone: 20mm Dekton: 12mm Symphony: 20mm Timber: Solid 30-35mm (Above counter only)

Note: • Stone & Timber waste centre: 375mm std (may vary depending on basin)