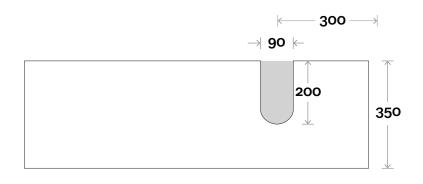

### Configuration

Tuscany 4 1200mm centre basin

### Profile

Top Thickness Caesarstone: 20mm Silestone: 20mm Dekton: 12mm Symphony: 20mm Timber: Solid 30-35mm (Above counter only)

Note: • Stone & Timber waste centre: 600mm std (may vary depending on basin)

Plumbing allowance

### Configuration

Tuscany 5 1200mm double basin