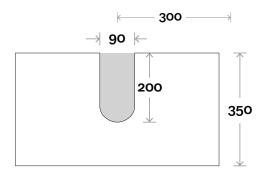

Tuscany 1 600mm centre basin

#### Profile

Top Thickness Caesarstone: 20mm Silestone: 20mm Dekton: 12mm Symphony: 20mm Timber: Solid 30-35mm (Above counter only)

Note: • Stone & Timber waste centre: 300mm std (may vary depending on basin)

Plumbing allowance