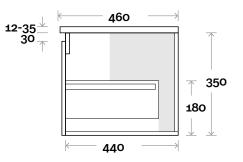

Tuscany 1 600mm centre basin

#### Profile

Top Thickness Caesarstone: 20mm Silestone: 20mm Dekton: 12mm Symphony: 20mm Timber: Solid 30-35mm (Above counter only)

Note: • Stone & Timber waste centre: 300mm std (may vary depending on basin)

Plumbing allowance