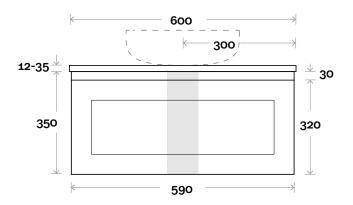

Tuscany 1 600mm centre basin

#### Profile

Top Thickness Caesarstone: 20mm Silestone: 20mm Dekton: 12mm Symphony: 20mm Timber: Solid 30-35mm (Above counter only)

Note: • Stone & Timber waste centre: 300mm std (may vary depending on basin)

Plumbing allowance