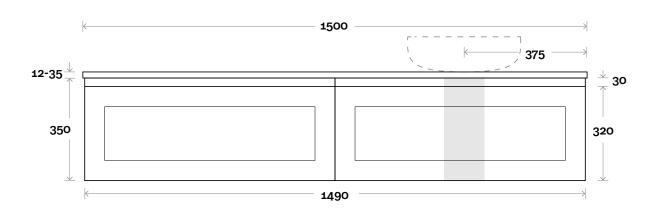

### Configuration

Tuscany 2 750mm centre basin

## Profile

Top Thickness Caesarstone: 20mm Silestone: 20mm Dekton: 12mm Symphony: 20mm Timber: Solid 30-35mm (Above counter only)

Note: • Stone & Timber waste centre: 375mm Std (may vary depending on basin)

Plumbing allowance