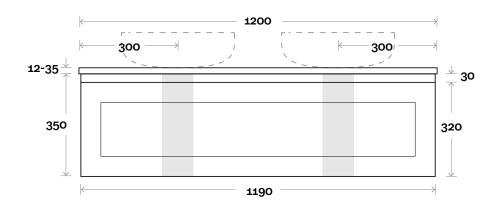

### Configuration

Tuscany 5 1200mm double basin

### Profile

Top Thickness Caesarstone: 20mm Silestone: 20mm Dekton: 12mm Symphony: 20mm Timber: Solid 30-35mm (Above counter only)

Note: • Stone & Timber waste centre: 300mm Std (may vary depending on basin)

**Plumbing allowance** 

### Configuration

Tuscany 6 1200mm off centre basin