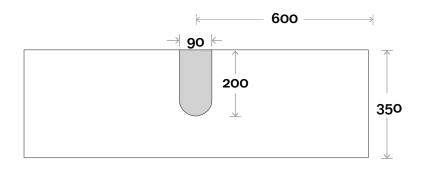

### Configuration

Tuscany 2 750mm centre basin

## Profile

Top Thickness Caesarstone: 20mm Silestone: 20mm Dekton: 12mm Symphony: 20mm Timber: Solid 30-35mm (Above counter only)

Note: • Stone & Timber waste centre: 375mm Std (may vary depending on basin)

Plumbing allowance