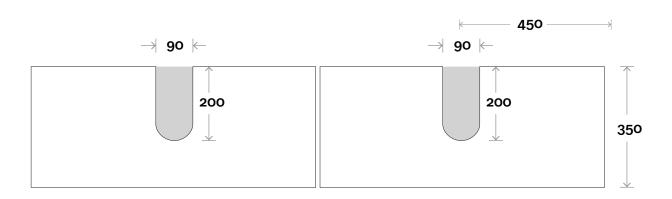

### Configuration

Tuscany 10 1800mm centre basin

#### Profile

Top Thickness Caesarstone: 20mm Silestone: 20mm Dekton: 12mm Symphony: 20mm Timber: Solid 30-35mm (Above counter only)

Note: • Stone & Timber waste centre: 900mm std (may vary depending on basin)

**Plumbing allowance** 

### Configuration

All measurements are in 'mm' and are approximate and to be used as a guide only. Installation preparations are not recommended without product onsite.

Tuscany 11 1800mm double basin