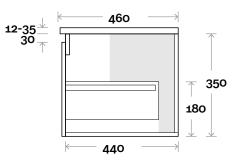

Tuscany 1 600mm centre basin

#### Profile

Top Thickness Caesarstone: 20mm Silestone: 20mm Dekton: 12mm Symphony: 20mm Timber: Solid 30-35mm (Above counter only)

Note: • Stone & Timber waste centre: 300mm std (may vary depending on basin)

Plumbing allowance