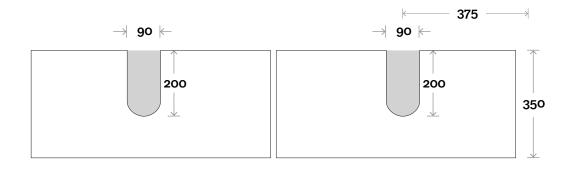

### Profile

Top Thickness Caesarstone: 20mm Silestone: 20mm Dekton: 12mm Symphony: 20mm Timber: Solid 30-35mm (Above counter only)

Note: • Stone & Timber waste centre: 375mm std (may vary depending on basin)

Plumbing allowance