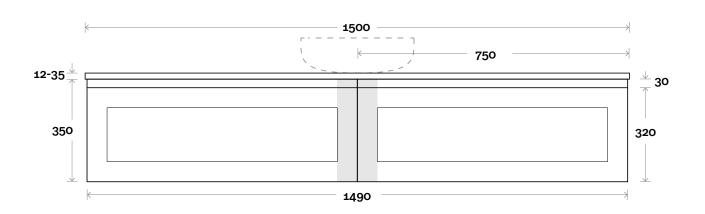

### Configuration

Tuscany 7 1500mm centre basin

### Profile

Top Thickness Caesarstone: 20mm Silestone: 20mm Dekton: 12mm Symphony: 20mm Timber: Solid 30-35mm (Above counter only)

Note: • Stone & Timber waste centre: 750mm Std (may vary depending on basin)