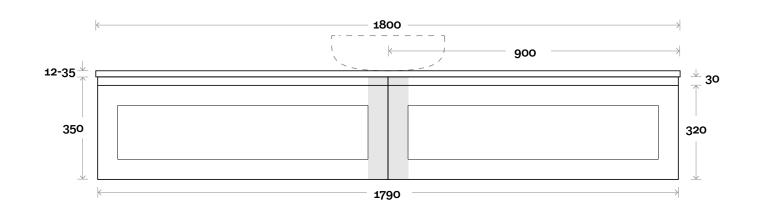

### Configuration

Tuscany 10 1800mm centre basin

#### Profile

Top Thickness Caesarstone: 20mm Silestone: 20mm Dekton: 12mm Symphony: 20mm Timber: Solid 30-35mm (Above counter only)

Note: • Stone & Timber waste centre: 900mm std (may vary depending on basin)

**Plumbing allowance** 