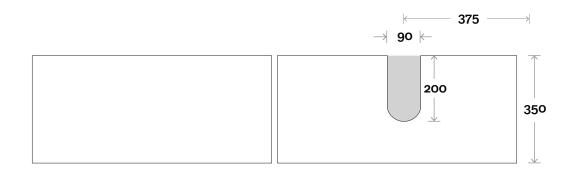

## Profile

Top Thickness Caesarstone: 20mm Silestone: 20mm Dekton: 12mm Symphony: 20mm Timber: Solid 30-35mm (Above counter only)

Note: • Stone & Timber waste centre: 375mm Std (may vary depending on basin)

Plumbing allowance