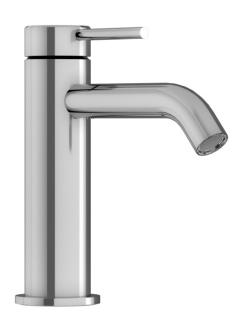

## **ELLE 316 BASIN MIXER**

**PRODUCT CODE:** SST675

**FEATURES:** 

/ Pin Lever Handle

/ 25mm Ceramic Disk Cartridge

/ Full body 316 Stainless Steel Construction

/ 316 Braided Inlet Hoses

/ Five colour options