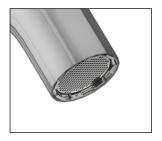

AVAILABLE IN CHROME, MATTE BLACK, GUN METAL, BRUSHED STAINLESS & BRUSHED GOLD



## CONCEALED AERATOR



## **ELLE 316 BASIN MIXER**

**PRODUCT CODE:** SST675

**FEATURES:** 

/ Pin Lever Handle

/ 25mm Ceramic Disk Cartridge

/ Full body 316 Stainless Steel Construction

/ 316 Braided Inlet Hoses

/ Five colour options

/ \*Lifetime Residential Warranty on Brushed Stainless Finish

/ Residential Warranty on Coloured Finishes 5 ½ years indoor/

2 ½ years outdoor

The Elle 316 range meets the very highest standards of European Design along with colour finishes that will excite every discerning taste.

316 stainless steel is considered an excellent material for various applications due to its unique combination of properties, making it highly versatile and suitable for a wide range of environments.

/ Corrosion Resistance – ideal for applications in outdoor environments

/ Strength and Durabi