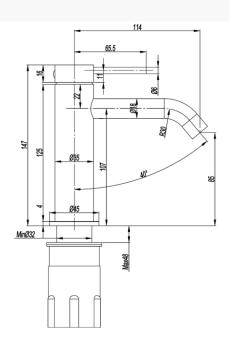

## **ELLE 316 BASIN MIXER**

**PRODUCT CODE:** SST675

**FEATURES:** 

/ Pin Lever Handle

/ 25mm Ceramic Disk Cartridge

/ Full body 316 Stainless Steel Construction

/ 316 Braided Inlet Hoses

/ Five colour options