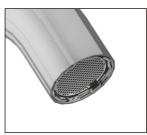

## AVAILABLE IN CHROME, MATTE BLACK, GUN METAL, BRUSHED STAINLESS & BRUSHED GOLD



## CONCEALED AERATOR



## ELLE 316 HI RISE BASIN MIXER PRODUCT CODE: SST674

## FEATURES:

- / Pin Lever Handle
- / 25mm Ceramic Disk Cartridge
- / Full body 316 Stainless Steel Construction
- / 316 Braided Inlet Hoses
- / Five colour options
- / \*Lifetime Residential Warranty on Brushed Stainless Finish
- / Residential Warranty on Coloured Finishes 5 ½ years indoor/
- 2 1/2 years outdoor

The Elle 316 range meets the very highest standards of European Design along with colour finishes that will excite every discerning taste.

316 stainless steel is considered an excellent material for various applications due to its unique combination of properties, making it highly versatile and suitable for a wide range of environments.

/ Corrosion Resistance – ideal for applications in outdoor environments

/ Strength an