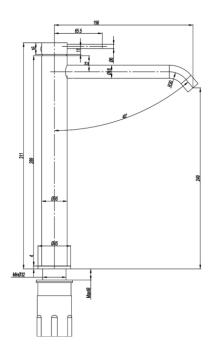

## ELLE 316 HI RISE BASIN MIXER PRODUCT CODE: SST674

## FEATURES:

- / Pin Lever Handle
- / 25mm Ceramic Disk Cartridge
- / Full body 316 Stainless Steel Construction
- / 316 Braided Inlet Hoses
- / Five colour options
- / \*Lifetime Residential Warranty on Brushed Stainless Finish
- / Residential Warranty on Coloured Finishes 5 ½ years indoor/
- 2 1/2 years outdoor