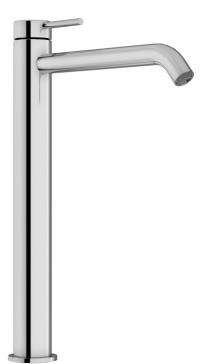

## ELLE 316 HI RISE BASIN MIXER PRODUCT CODE: SST674

## FEATURES:

- / Pin Lever Handle
- / 25mm Ceramic Disk Cartridge
- / Full body 316 Stainless Steel Construction
- / 316 Braided Inlet Hoses
- / Five colour options
- / \*Lifetime Residential Warranty on Brushed Stainless Finish
- / Residential Warranty on Coloured Finishes 5 ½ years indoor/
- 2 1/2 years outdoor