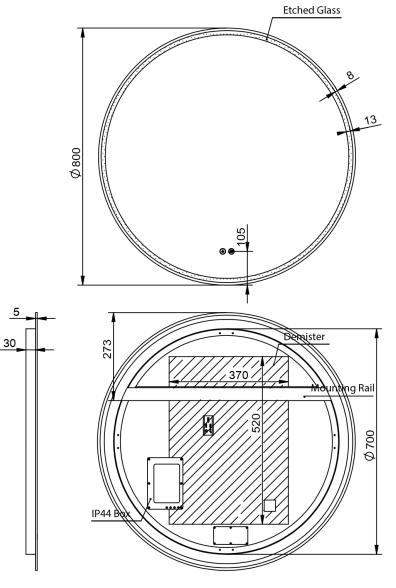

## Sphere 800D S80D

|         | Dimension (mm): |     |
|---------|-----------------|-----|
| Diamete | r               | 800 |
| Depth   |                 | 35  |
|         |                 |     |

| Features:                         |              |
|-----------------------------------|--------------|
| LED Lighting                      | $\checkmark$ |
| Demister with 1 Hour Auto Cut-off | $\checkmark$ |
| Copper Free Mirror                | $\checkmark$ |