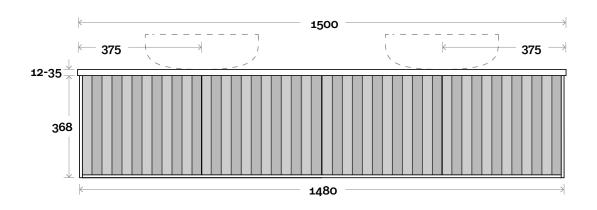

### Profile

Top Thickness Caesarstone: 20mm Dekton: 12mm Symphony: 20mm Timber: 30-35mm (Above counter only)

Note: • Waste centre: 375mm std

**Plumbing allowance** 