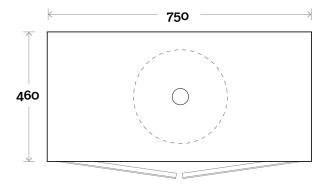

# Configuration

Peak 2 750mm centre basin

### Profile

Top Thickness Caesarstone: 20mm Dekton: 12mm Symphony: 20mm Timber: 30-35mm (Above counter only)

Note: • Waste centre: 375mm std

**Plumbing allowance** 