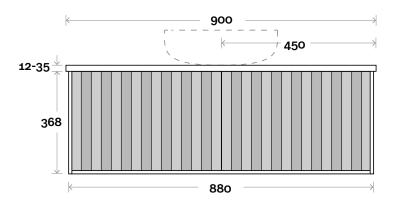

# Configuration

Peak 3 900mm centre basin

### Profile

Top Thickness Caesarstone: 20mm Dekton: 12mm Symphony: 20mm Timber: 30-35mm (Above counter only) Note: • Waste centre: 450mm std

**Plumbing allowance** 