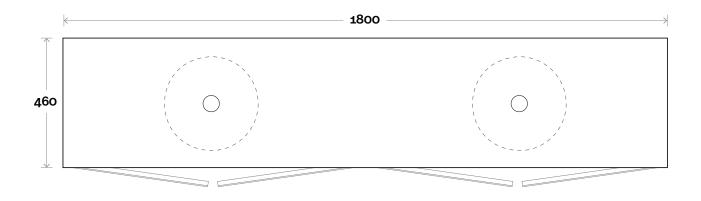

### Profile

Top Thickness Caesarstone: 20mm Dekton: 12mm Symphony: 20mm Timber: 30-35mm (Above counter only)

Note: • Waste centre: 450mm std

**Plumbing allowance** 

Configuration