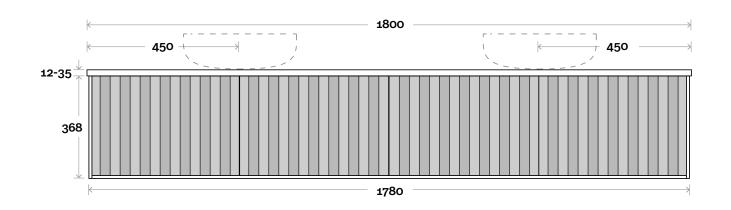

# Configuration

marquis Peak

Peak 9 1800mm off centre basin

#### Profile

Top Thickness Caesarstone: 20mm Dekton: 12mm Symphony: 20mm Timber: 30-35mm (Above counter only)

#### Note:

• Waste centre: 450mm std • Left or Right hand Basin

**Plumbing allowance** 

Configuration

MARQUIS Peak

Peak 10 1800mm double basin