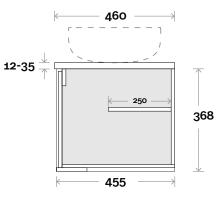

Peak 1 600mm centre basin

### Profile

Top Thickness Caesarstone: 20mm Dekton: 12mm Symphony: 20mm Timber: 30-35mm (Above counter only) Note: • Waste centre: 300mm std

**Plumbing allowance** 