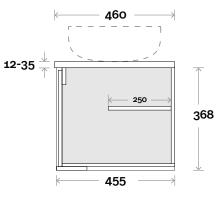

Peak 1 600mm centre basin

### Profile

Top Thickness Caesarstone: 20mm Dekton: 12mm Symphony: 20mm Timber: 30-35mm (Above counter only) Note: • Waste centre: 300mm std

**Plumbing allowance** 