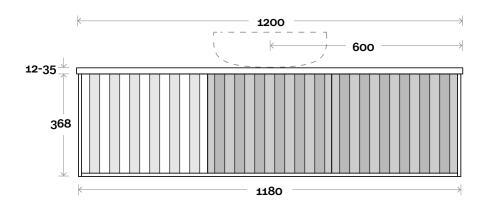

# Configuration

Peak 5 1200mm centre basin

### Profile

Top Thickness Caesarstone: 20mm Dekton: 12mm Symphony: 20mm Timber: 30-35mm (Above counter only) Note: • Waste centre: 600mm std

**Plumbing allowance** 