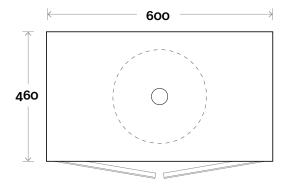

Peak 1 600mm centre basin

### Profile

Top Thickness Caesarstone: 20mm Dekton: 12mm Symphony: 20mm Timber: 30-35mm (Above counter only) Note: • Waste centre: 300mm std

**Plumbing allowance** 