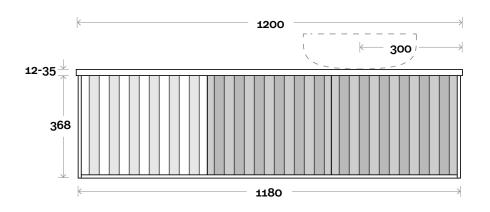

# Configuration

MARQUIS Peak

Peak 6 1200mm off centre basin

### Profile

Top Thickness Caesarstone: 20mm Dekton: 12mm Symphony: 20mm Timber: 30-35mm (Above counter only)

# Note:

Waste centre: 300mm std
Left or Right hand Basin

**Plumbing allowance** 