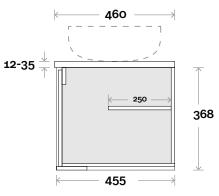

Peak 1 600mm centre basin

### Profile

Top Thickness Caesarstone: 20mm Dekton: 12mm Symphony: 20mm Timber: 30-35mm (Above counter only) Note: • Waste centre: 300mm std

**Plumbing allowance** 