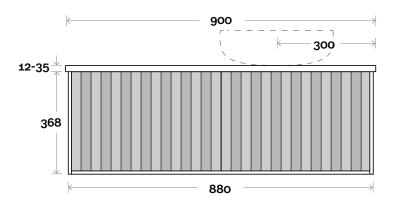

# Configuration

Peak 4 900mm off centre basin

### Profile

Top Thickness Caesarstone: 20mm Dekton: 12mm Symphony: 20mm Timber: 30-35mm (Above counter only)

Note:

Waste centre: 300mm std
Left or Right hand Basin

**Plumbing allowance** 