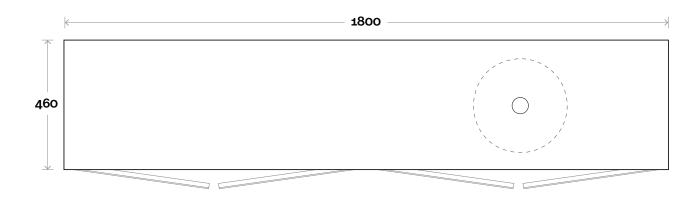

# Configuration

marquis Peak

Peak 9 1800mm off centre basin

#### Profile

Top Thickness Caesarstone: 20mm Dekton: 12mm Symphony: 20mm Timber: 30-35mm (Above counter only)

#### Note:

• Waste centre: 450mm std • Left or Right hand Basin

**Plumbing allowance** 

Configuration

MARQUIS Peak

Peak 10 1800mm double basin