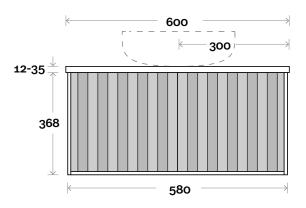

# Configuration

Peak 2 750mm centre basin

### Profile

Top Thickness Caesarstone: 20mm Dekton: 12mm Symphony: 20mm Timber: 30-35mm (Above counter only)

Note: • Waste centre: 375mm std

**Plumbing allowance** 