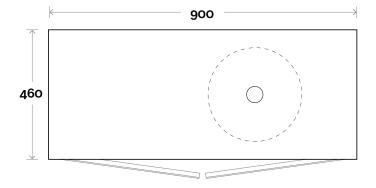

# Configuration

Peak 3 900mm centre basin

### Profile

Top Thickness Caesarstone: 20mm Dekton: 12mm Symphony: 20mm Timber: 30-35mm (Above counter only) Note: • Waste centre: 450mm std

**Plumbing allowance** 