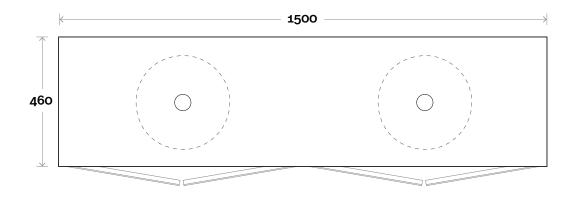

# Configuration

MARQUIS Peak

Peak 8 1500mm double basin

### Profile

Top Thickness Caesarstone: 20mm Dekton: 12mm Symphony: 20mm Timber: 30-35mm (Above counter only)

Note: • Waste centre: 375mm std

**Plumbing allowance** 