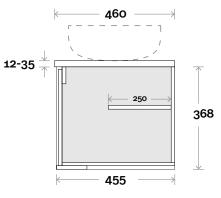

# Configuration

Peak 3 900mm centre basin

### Profile

Top Thickness Caesarstone: 20mm Dekton: 12mm Symphony: 20mm Timber: 30-35mm (Above counter only) Note: • Waste centre: 450mm std

**Plumbing allowance** 