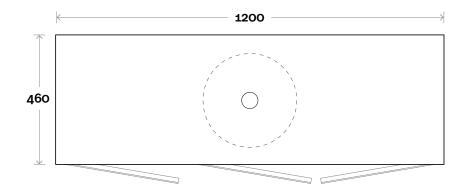

# Configuration

Peak 5 1200mm centre basin

### Profile

Top Thickness Caesarstone: 20mm Dekton: 12mm Symphony: 20mm Timber: 30-35mm (Above counter only) Note: • Waste centre: 600mm std

**Plumbing allowance** 