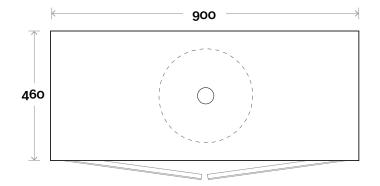

# Configuration

Peak 3 900mm centre basin

### Profile

Top Thickness Caesarstone: 20mm Dekton: 12mm Symphony: 20mm Timber: 30-35mm (Above counter only) Note: • Waste centre: 450mm std

**Plumbing allowance** 