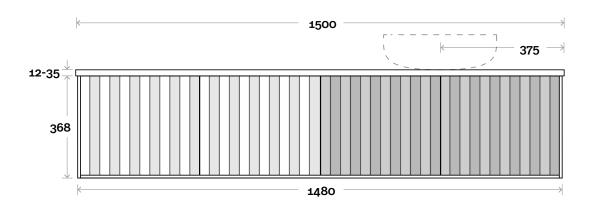

#### Profile

Top Thickness Caesarstone: 20mm Dekton: 12mm Symphony: 20mm Timber: 30-35mm (Above counter only)

Note: • Waste centre: 375mm std • Left or Right hand Basin

**Plumbing allowance** 