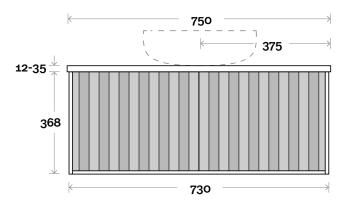

# Configuration

Peak 3 900mm centre basin

### Profile

Top Thickness Caesarstone: 20mm Dekton: 12mm Symphony: 20mm Timber: 30-35mm (Above counter only) Note: • Waste centre: 450mm std

**Plumbing allowance** 