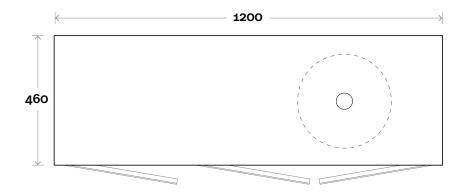

# Configuration

MARQUIS Peak

Peak 6 1200mm off centre basin

### Profile

Top Thickness Caesarstone: 20mm Dekton: 12mm Symphony: 20mm Timber: 30-35mm (Above counter only)

# Note:

Waste centre: 300mm std
Left or Right hand Basin

**Plumbing allowance** 