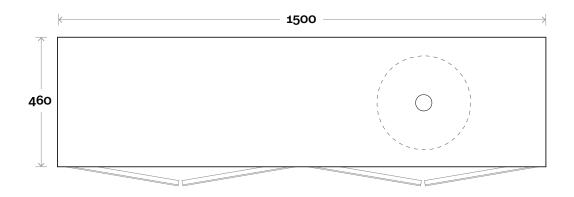

# Configuration

marquis Peak

Peak 7 1500mm off centre basin

#### Profile

Top Thickness Caesarstone: 20mm Dekton: 12mm Symphony: 20mm Timber: 30-35mm (Above counter only)

Note: • Waste centre: 375mm std • Left or Right hand Basin

**Plumbing allowance** 