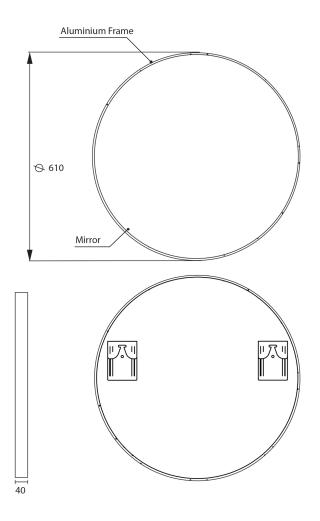

## Modern Round 610

| Dimension (mm): |     |  |
|-----------------|-----|--|
| Diameter        | 610 |  |
| Depth           | 40  |  |

| Features:                        |          |
|----------------------------------|----------|
| Copper Free Mirror               | <b>✓</b> |
| With Coloured Aluminium<br>Frame | <b>✓</b> |