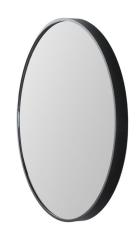

## Modern Round 610

| Dimension (mm): |     |  |
|-----------------|-----|--|
| Diameter        | 610 |  |
| Depth           | 40  |  |

| Features:                        |          |
|----------------------------------|----------|
| Copper Free Mirror               | <b>✓</b> |
| With Coloured Aluminium<br>Frame | <b>✓</b> |

| Coloured Aluminium Frame |  |         |
|--------------------------|--|---------|
| Matt Black               |  | MR61-MB |
| Gun Metal                |  | MR61-GM |
| Brushed Nickel           |  | MR61-BN |
| Rose Gold                |  | MR61-RG |
| Brushed Brass            |  | MR61-BB |