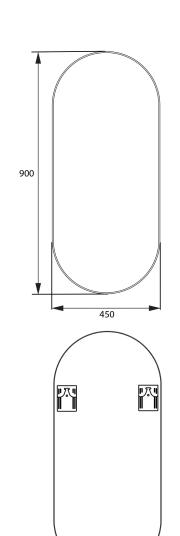

## Modern Oblong 460X910

| Dimension (mm): |     |  |
|-----------------|-----|--|
| Width           | 460 |  |
| Height          | 910 |  |
| Depth           | 40  |  |

| Features:                        |          |
|----------------------------------|----------|
| Copper Free Mirror               | <b>✓</b> |
| With Coloured Aluminium<br>Frame | <b>✓</b> |