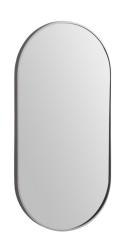

## Modern Oblong 460X910

| Dimension (mm): |     |  |
|-----------------|-----|--|
| Width           | 460 |  |
| Height          | 910 |  |
| Depth           | 40  |  |

| Features:                        |          |
|----------------------------------|----------|
| Copper Free Mirror               | <b>✓</b> |
| With Coloured Aluminium<br>Frame | <b>✓</b> |