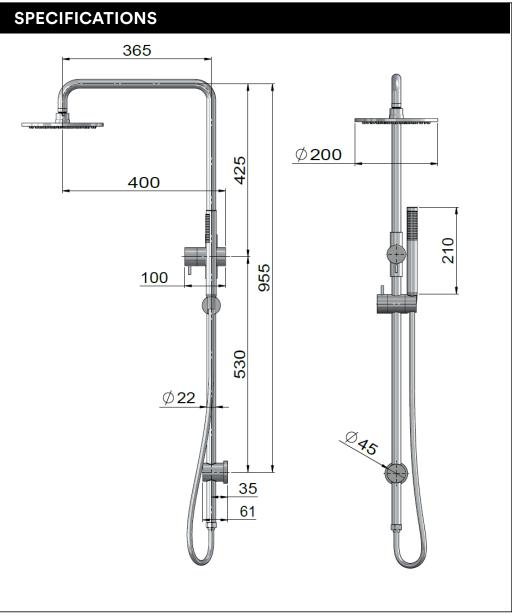

# MZ1004N-R-SS316 OUTDOOR SHOWER RAIL SET

### melr.



#### **FEATURES**

- Refer to the Meir website for warranty terms & conditions, and available finishes.
- Flow rate 9 L p/m
- European components and cartridge
- 316 Stainless Steel construction.

#### **CARE**

- Do not install tapware using any form of acetone silicones.
- Do not apply physical items (such as tools) directly to product.
- Never use house-hold or commercial detergents, citrus based cleaners, or abrasive cleaners.
- Clean using a mild washing soap solution rinsed, and dry with a soft cloth.
- Check for any product defects before installation.
- Refer to the installation manual for correct installation.

#### **CREDENTIALS**





### MZ1004N-R-SS316 OUTDOOR SHOWER RAIL SET

## meir.