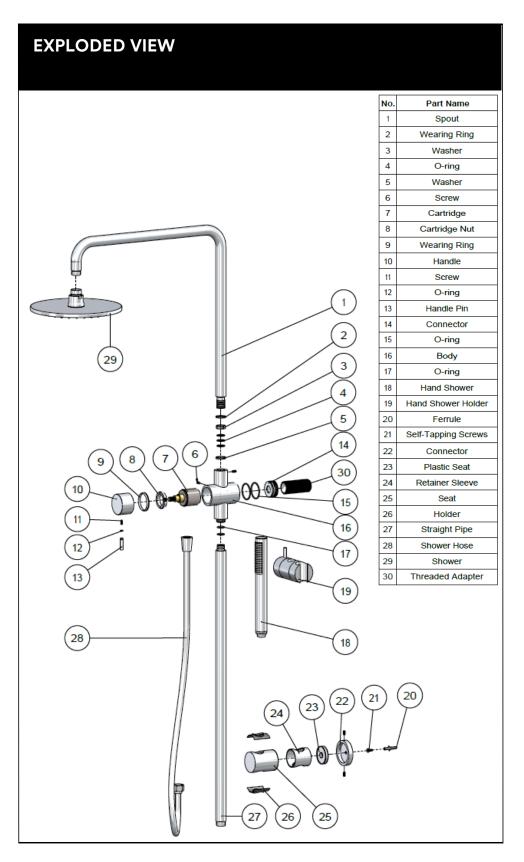

# MZ1004N-R-SS316 OUTDOOR SHOWER RAIL SET

### melr.



#### **FEATURES**

- Refer to the Meir website for warranty terms & conditions, and available finishes.
- Flow rate 9 L p/m
- European components and cartridge
- 316 Stainless Steel construction.

#### **CARE**

- Do not install tapware using any form of acetone silicones.
- Do not apply physical items (such as tools) directly to product.
- Never use house-hold or commercial detergents, citrus based cleaners, or abrasive cleaners.
- Clean using a mild washing soap solution rinsed, and dry with a soft cloth.
- Check for any product defects before installation.
- Refer to the installation manual for correct installation.

#### **CREDENTIALS**





### MZ1004N-R-SS316 OUTDOOR SHOWER RAIL SET

## meir.