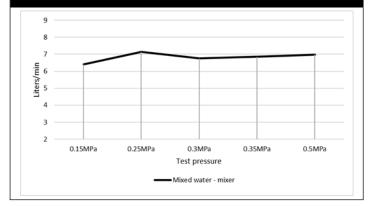

## **FLOW RATE GRAPH**

## **FEATURES**

- Refer to the Meir website for warranty terms & conditions, and available finishes.
- Flow rate 7L p/m
- European components and cartridge
- Solid brass construction
- · Box Weight 1kg
- 68mm long 1/2" threaded adapter included