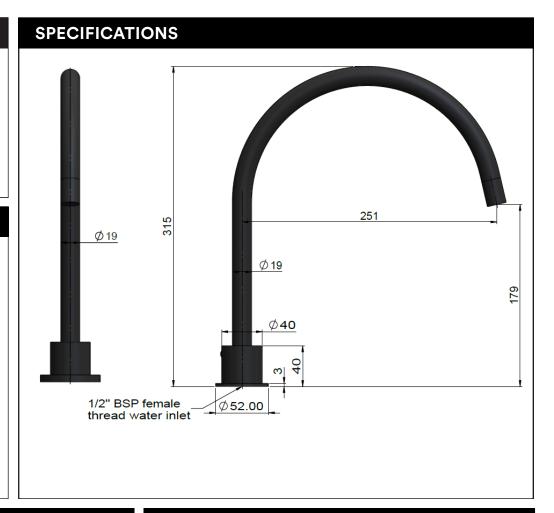

## **FEATURES**

- Refer to the Meir website for warranty terms & conditions, and available finishes.
- Flow rate 7L p/m
- European components and cartridge
- Solid brass construction
- · Box Weight 1kg
- 68mm long 1/2" threaded adapter included