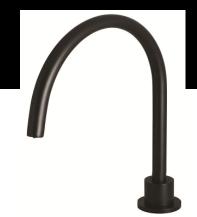

# MS08 ROUND KITCHEN SPOUT

## **FEATURES**

- Refer to the Meir website for warranty terms & conditions, and available finishes.
- Flow rate 7L p/m
- European components and cartridge
- Solid brass construction
- · Box Weight 1kg
- 68mm long 1/2" threaded adapter included