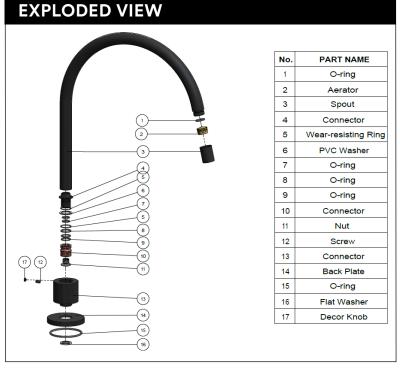

## **FEATURES**

- Refer to the Meir website for warranty terms & conditions, and available finishes.
- Flow rate 7L p/m
- European components and cartridge
- Solid brass construction
- · Box Weight 1kg
- 68mm long 1/2" threaded adapter included