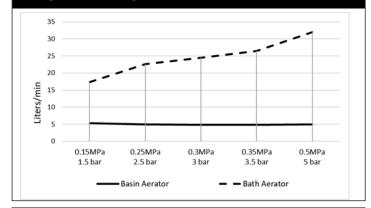

## MS05-130 WALL SPOUT

### melr



#### **FEATURES**

- Refer to the Meir website for warranty terms & conditions, and available finishes.
- Flow rate 5 L/m & 25 L/m
- European aerators, basin and bath
- · Solid brass construction
- Box Weight 0.37 kg
- 68mm long 1/2" threaded adapter included

#### CARE

- Do not install tapware using any form of acetone silicones.
- Do not apply physical items (such as tools) directly to product.
- Never use house-hold or commercial detergents, citrus based cleaners, or abrasive cleaners.
- Clean using a mild washing soap solution rinsed, and dry with a soft cloth.
- Check for any product defects before installation.
- Refer to the installation manual for correct installation.



#### **FLOW RATE GRAPH**



#### **CREDENTIALS**

Watermark AS/NZS3718WMKA25013

# 1 2 3 6

| NO. | Part         |
|-----|--------------|
| 1   | Back plate   |
| 2   | O-ring       |
| 3   | Basin Spout  |
| 4   | O-ring       |
| 5   | Aerator      |
| 6   | Aerator Case |
| 7   | Bath Aerator |
|     |              |