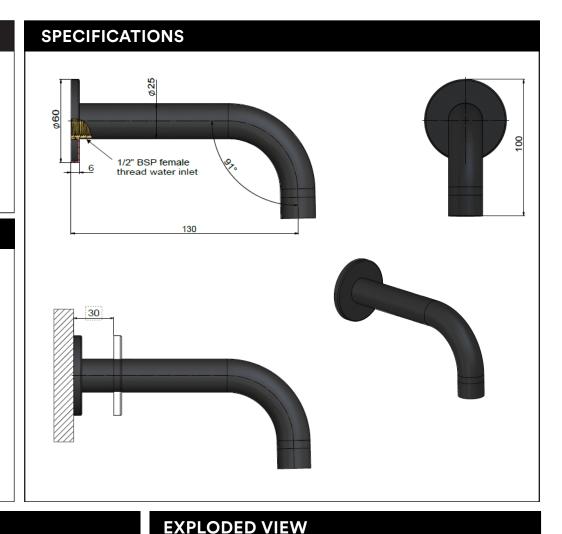

#### **FEATURES**

- Refer to the Meir website for warranty terms & conditions, and available finishes.
- Flow rate 5 L/m & 25 L/m
- European aerators, basin and bath
- · Solid brass construction
- Box Weight 0.37 kg
- 68mm long 1/2" threaded adapter included