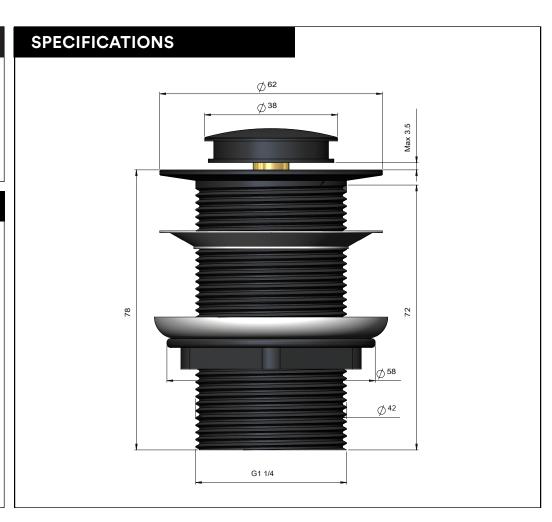

## 32mm BASIN POP-UP WASTE - No Overflow / Unslotted

#### **FEATURES**

- Refer to the Meir website for warranty terms & conditions, and available finishes.
- Solid DZR brass construction
- Box Weight 0.27 kg