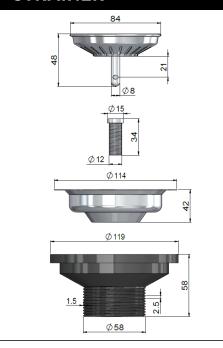

## **STRAINER**

# **FEATURES**

- Refer to the Meir website for warranty terms & conditions, and available finishes.
- Sink water capacity 27 L.
- 316 Stainless steel material.
- Nano coated finish on coloured sinks.
- Strainer set is included.
- Includeds the surface cut-out template.
- See website for the Meir colour options.