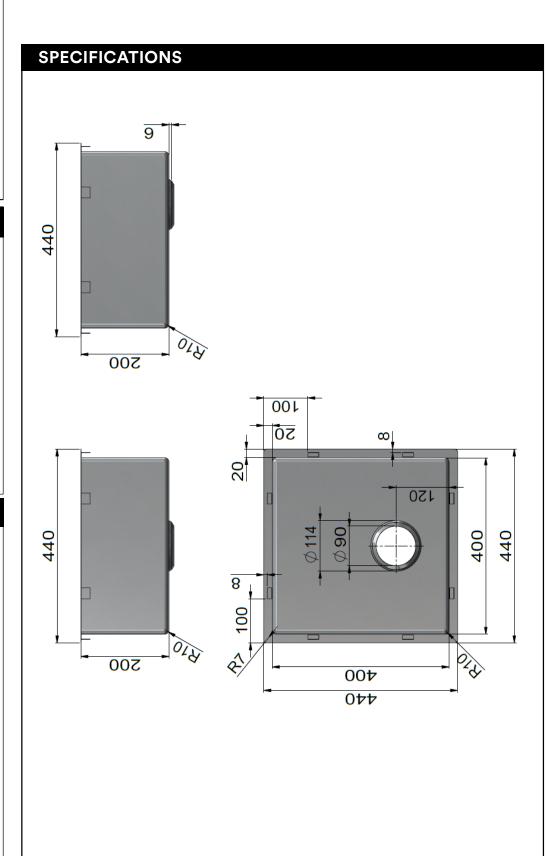

# MKS-S440440-SS316

# **KITCHEN SINK**

# **FEATURES**

- Refer to the Meir website for warranty terms & conditions, and available finishes.
- Sink water capacity 27 L.
- 316 Stainless steel material.
- Nano coated finish on coloured sinks.
- Strainer set is included.
- Includeds the surface cut-out template.
- See website for the Meir colour options.