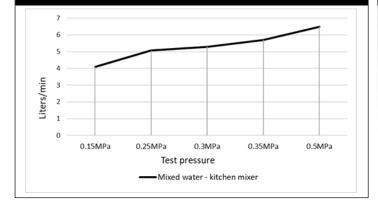

# MKO7 PULL OUT KITCHEN MIXER

# meir.

#### **FEATURES**

- Refer to the Meir website for warranty terms & conditions, and available finishes.
- Flow rate 5 L p/m
- European components and cartridge
- · Solid brass construction
- · Pull out hand spout
- Box Weight 3.12 Kg

#### **CARE**

- Do not install tapware using any form of acetone silicones.
- Do not apply physical items (such as tools) directly to product.
- Never use house-hold or commercial detergents, citrus based cleaners, or abrasive cleaners.
- Clean using a mild washing soap solution rinsed, and dry with a soft cloth.
- Check for any product defects before installation.
- Refer to the installation manual for correct installation.

# **SPECIFICATIONS**







## **FLOW RATE GRAPH**



#### **CREDENTIALS**

- Watermark AS/NZS3718WMKA25013
- Wels Rated 5 Star

## **EXPLODED VIEW**



| No. | Part Name                     |
|-----|-------------------------------|
| 1   | Screw Cover                   |
| 2   | Hexagon socket flat end screv |
| 3   | Handle                        |
| 4   | Decorate Cap                  |
| 5   | Nut                           |
| 6   | Cartridge                     |
| 7   | Cartridge Base                |
| 8   | Body                          |
| 9   | Wearing Ring                  |
| 10  | Wearing Ring                  |
| 11  | O-ring                        |
| 12  | Pipe Connector                |
| 13  | Wearing Ring                  |
| 14  | Spout                         |
| 15  | O-ring                        |
| 16  | Nozzle Conn