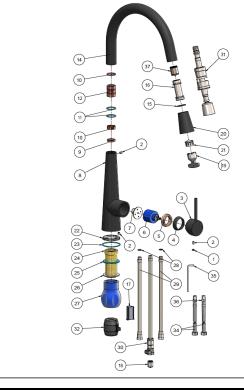

## **EXPLODED VIEW**

| No. | Part Name                     |
|-----|-------------------------------|
| 1   | Screw Cover                   |
| 2   | Hexagon socket flat end screv |
| 3   | Handle                        |
| 4   | Decorate Cap                  |
| 5   | Nut                           |
| 6   | Cartridge                     |
| 7   | Cartridge Base                |
| 8   | Body                          |
| 9   | Wearing Ring                  |
| 10  | Wearing Ring                  |
| 11  | O-ring                        |
| 12  | Pipe Connector                |
| 13  | Wearing Ring                  |
| 14  | Spout                         |
| 15  | O-ring                        |
| 16  | Nozzle Connector              |
| 17  | Cover                         |
| 18  | Check Valve                   |
| 19  | Aerator Key                   |
| 20  | Brass Nozzle                  |
| 21  | Aerator                       |
| 22  | Base                          |
| 23  | O-ring                        |
| 24  | Screw Pipe                    |
| 25  | Rubber Gasket                 |
| 26  | s/s Gasket                    |
| 27  | Nut                           |
| 28  | O-ring                        |
| 29  | Inlet Pipe                    |
| 30  | Outlet Pipe                   |
| 31  | Shower Flexible Hose          |
| 32  | Gravity Ball                  |
| 34  | Flexible Hose                 |
| 35  | Allen Key                     |
| 36  | Flexible Hose                 |
| 37  | Check Valve                   |