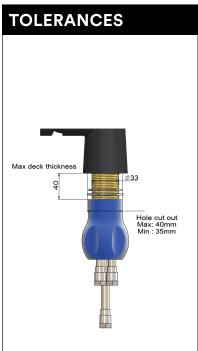

# MKO7 PULL OUT KITCHEN MIXER

# meir.

#### **FEATURES**

- Refer to the Meir website for warranty terms & conditions, and available finishes.
- Flow rate 5 L p/m
- European components and cartridge
- · Solid brass construction
- · Pull out hand spout
- Box Weight 3.12 Kg

#### **CARE**

- Do not install tapware using any form of acetone silicones.
- Do not apply physical items (such as tools) directly to product.
- Never use house-hold or commercial detergents, citrus based cleaners, or abrasive cleaners.
- Clean using a mild washing soap solution rinsed, and dry with a soft cloth.
- Check for any product defects before installation.
- Refer to the installation manual for correct installation.

# **SPECIFICATIONS**







## **FLOW RATE GRAPH**



#### **CREDENTIALS**

- Watermark AS/NZS3718WMKA25013
- Wels Rated 5 Star

## **EXPLODED VIEW**



| No. | Part Name                     |
|-----|-------------------------------|
| 1   | Screw Cover                   |
| 2   | Hexagon socket flat end screv |
| 3   | Handle                        |
| 4   | Decorate Cap                  |
| 5   | Nut                           |
| 6   | Cartridge                     |
| 7   | Cartridge Base                |
| 8   | Body                          |
| 9   | Wearing Ring                  |
| 10  | Wearing Ring                  |
| 11  | O-ring                        |
| 12  | Pipe Connector                |
| 13  | Wearing Ring                  |
| 14  | Spout                         |
| 15  | O-ring