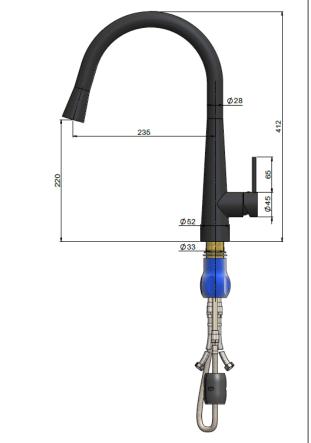

# MKO7 PULL OUT KITCHEN MIXER

# meir.

#### **FEATURES**

- Refer to the Meir website for warranty terms & conditions, and available finishes.
- Flow rate 5 L p/m
- European components and cartridge
- · Solid brass construction
- · Pull out hand spout
- Box Weight 3.12 Kg

#### **CARE**

- Do not install tapware using any form of acetone silicones.
- Do not apply physical items (such as tools) directly to product.
- Never use house-hold or commercial detergents, citrus based cleaners, or abrasive cleaners.
- Clean using a mild washing soap solution rinsed, and dry with a soft cloth.
- Check for any product defects before installation.
- Refer to the installation manual for correct installation.

# **SPECIFICATIONS**







## **FLOW RATE GRAPH**



#### **CREDENTIALS**

- Watermark AS/NZS3718WMKA25013
- Wels Rated 5 Star

## **EXPLODED VIEW**



| No. | Part Name                     |
|-----|-------------------------------|
| 1   | Screw Cover                   |
| 2   | Hexagon socket flat end screv |
| 3   | Handle                        |
| 4   | Decorate Cap                  |
| 5   | Nut                           |
| 6   | Cartridge                     |
| 7   | Cartridge Base                |
| 8   | Body                          |
| 9   | Wearing Ring                  |
| 10  | Wearing Ring                  |
| 11  | O-ring                        |
| 12  | Pipe Connector                |
| 13  | Wearing Ring                  |
| 14  | Spout                         |
| 15  | O-ring