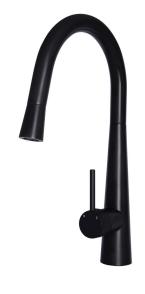

# MKO7 PULL OUT KITCHEN MIXER

#### **FEATURES**

- Refer to the Meir website for warranty terms & conditions, and available finishes.
- Flow rate 5 L p/m
- European components and cartridge
- · Solid brass construction
- · Pull out hand spout
- Box Weight 3.12 Kg