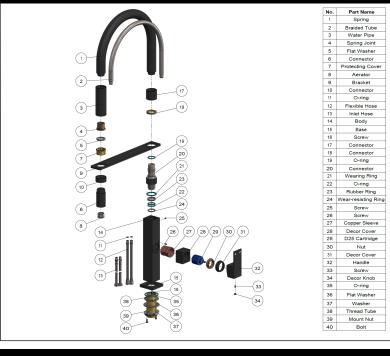

# meir.

## **FEATURES**

- Refer to the Meir website for warranty terms & conditions, and available finishes.
- Flow rate 7 L p/m
- European components and cartridge
- Solid brass construction
- Box Weight 3.6 Kg

### **CARE**

- Do not install tapware using any form of acetone silicones.
- Do not apply physical items (such as tools) directly to product.
- Never use house-hold or commercial detergents, citrus based cleaners, or abrasive cleaners.
- Clean using a mild washing soap solution rinsed, and dry with a soft cloth.
- Check for any product defects before installation.
- Refer to the installation manual for correct installation.



**EXPLODED VIEW** 



# **FLOW RATE GRAPH**



# **CREDENTIALS**

- Watermark AS/NZS3718WMKA25013
- Wels Rated 4 Star