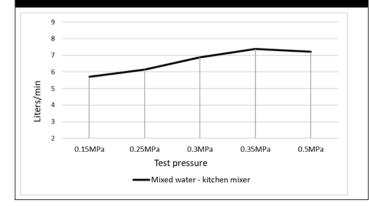

# meir.

## **FEATURES**

- Refer to the Meir website for warranty terms & conditions, and available finishes.
- Flow rate 7 L p/m
- European components and cartridge
- Solid brass construction
- Box Weight 3.6 Kg

### **CARE**

- Do not install tapware using any form of acetone silicones.
- Do not apply physical items (such as tools) directly to product.
- Never use house-hold or commercial detergents, citrus based cleaners, or abrasive cleaners.
- Clean using a mild washing soap solution rinsed, and dry with a soft cloth.
- Check for any product defects before installation.
- Refer to the installation manual for correct installation.



**EXPLODED VIEW** 



# **FLOW RATE GRAPH**



# **CREDENTIALS**

- Watermark AS/NZS3718WMKA25013
- Wels Rated 4 Star