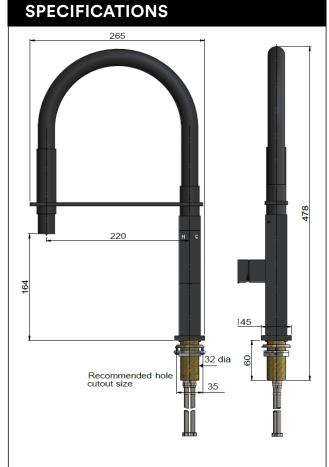

# meir.

## **FEATURES**

- Refer to the Meir website for warranty terms & conditions, and available finishes.
- Flow rate 7 L p/m
- European components and cartridge
- Solid brass construction
- Box Weight 3.6 Kg

### **CARE**

- Do not install tapware using any form of acetone silicones.
- Do not apply physical items (such as tools) directly to product.
- Never use house-hold or commercial detergents, citrus based cleaners, or abrasive cleaners.
- Clean using a mild washing soap solution rinsed, and dry with a soft cloth.
- Check for any product defects before installation.
- Refer to the installation manual for correct installation.



**EXPLODED VIEW** 



# **FLOW RATE GRAPH**



# **CREDENTIALS**

- Watermark AS/NZS3718WMKA25013
- Wels Rated 4 Star