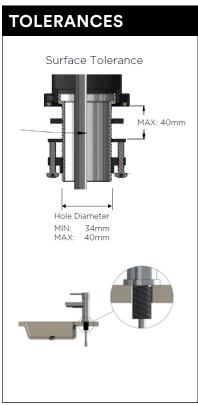

# meir.

## **FEATURES**

- Refer to the Meir website for warranty terms & conditions, and available finishes.
- Flow rate 7 L p/m
- European components and cartridge
- Solid brass construction
- Box Weight 3.6 Kg

### **CARE**

- Do not install tapware using any form of acetone silicones.
- Do not apply physical items (such as tools) directly to product.
- Never use house-hold or commercial detergents, citrus based cleaners, or abrasive cleaners.
- Clean using a mild washing soap solution rinsed, and dry with a soft cloth.
- Check for any product defects before installation.
- Refer to the installation manual for correct installation.



**EXPLODED VIEW** 



# **FLOW RATE GRAPH**



# **CREDENTIALS**

- Watermark AS/NZS3718WMKA25013
- Wels Rated 4 Star