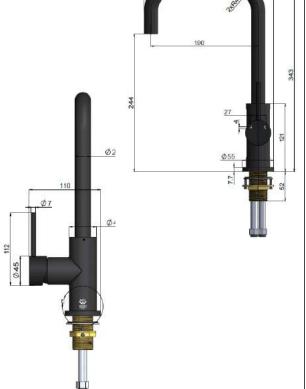

## MKO2 KITCHEN MIXER

# meir.

### FEATURES

- Refer to the Meir website for warranty terms & conditions, and available finishes.
- Flow rate 6 L p/m
- European components and cartridge
- Solid brass construction
- Box Weight 2.1 Kg

### CARE

- Do not install tapware using any form of acetone silicones.
- Do not apply physical items (such as tools) directly to product.
- Never use house-hold or commercial detergents, citrus based cleaners, or abrasive cleaners.
- Clean using a mild washing soap solution rinsed, and dry with a soft cloth.
- Check for any product defects before installation.
- Refer to the installation manual for correct installation.

**SPECIFICATIONS** 



### TOLERANCES



### FLOW RATE GRAPH



### CREDENTIALS

- Watermark AS/NZS3718WMKA25013
- WELS Rated 5 Star

### EXPLODED VIEW

230



| N0. | Part Number         |
|-----|---------------------|
| 1   | O-ring              |
| 2   | Aerator             |
| 3   | Spout               |
| 4   | O-ring              |
| 5   | Wear-resisting ring |
| 6   | O-ring              |
| 7   | Connector           |
| 8   | O-ring              |
| 9   | Wear-resisting ring |
| 10  | Inlet hose          |
| 11  | Body                |
| 12  | Base                |
| 13  | O-ring              |
| 14  | Thread tube         |
| 15  | Flat rubber washer  |
| 16  | Washer              |
| 17  | Mout nut            |
| 18  | Bolt                |
| 19  | D35 cartridge       |
| 20  | Nut                 |
|