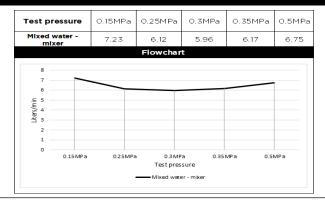

### FLOW RATE GRAPH

### FEATURES

- Refer to the Meir website for warranty terms & conditions, and available finishes.
- Flow rate 6 L p/m
- European components and cartridge
- Solid brass construction
- Box Weight 2.1 Kg