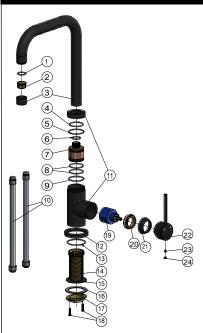

### EXPLODED VIEW

230

| N0. | Part Number         |
|-----|---------------------|
| 1   | O-ring              |
| 2   | Aerator             |
| 3   | Spout               |
| 4   | O-ring              |
| 5   | Wear-resisting ring |
| 6   | O-ring              |
| 7   | Connector           |
| 8   | O-ring              |
| 9   | Wear-resisting ring |
| 10  | Inlet hose          |
| 11  | Body                |
| 12  | Base                |
| 13  | O-ring              |
| 14  | Thread tube         |
| 15  | Flat rubber washer  |
| 16  | Washer              |
| 17  | Mout nut            |
| 18  | Bolt                |
| 19  | D35 cartridge       |
| 20  | Nut                 |
| 21  | Decor cover         |
| 22  | Handle              |
| 23  | Screw               |
| 24  | Decor Knob          |