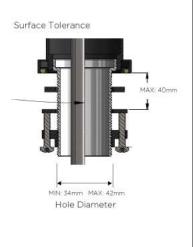

## MKO2 KITCHEN MIXER

# meir.

### FEATURES

- Refer to the Meir website for warranty terms & conditions, and available finishes.
- Flow rate 6 L p/m
- European components and cartridge
- Solid brass construction
- Box Weight 2.1 Kg

### CARE

- Do not install tapware using any form of acetone silicones.
- Do not apply physical items (such as tools) directly to product.
- Never use house-hold or commercial detergents, citrus based cleaners, or abrasive cleaners.
- Clean using a mild washing soap solution rinsed, and dry with a soft cloth.
- Check for any product defects before installation.
- Refer to the installation manual for correct installation.

**SPECIFICATIONS** 



### TOLERANCES



### FLOW RATE GRAPH



### CREDENTIALS

- Watermark AS/NZS3718WMKA25013
- WELS Rated 5 Star

### EXPLODED VIEW

230



| N0. | Part Number         |
|-----|---------------------|
| 1   | O-ring              |
| 2   | Aerator             |
| 3   | Spout               |
| 4   | O-ring              |
| 5   | Wear-resisting ring |
| 6   | O-ring              |
| 7   | Connector           |
| 8   | O-ring              |
| 9   | Wear-resisting ring |
| 10  | Inlet hose          |
| 11  | Body                |
| 12  | Base                |
| 13  | O-ring              |
| 14  | Thread tube         |
| 15  | Flat rubber washer  |
| 16  | Washer              |
| 17  | Mout nut            |
| 18  | Bolt                |
| 19  | D35 cartridge       |
| 20  | Nut                 |
| 21  | Decor cover