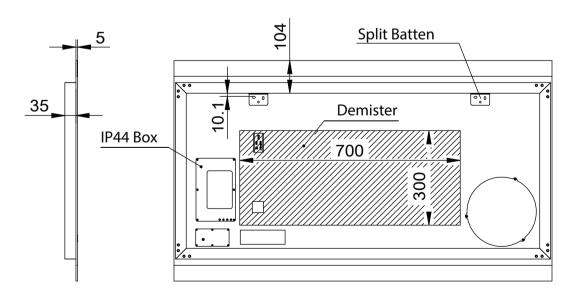

## **Features**

LED Lighting

Copper Free Mirror

Demister (1 Hour Auto Cut-off)

3x Magnifier

Digital Clock

\*Conditions apply

To clean this mirror, wipe it with a soft microfiber cloth or a lint free cloth that has been rinsed in warm water and wrung out well, then rub the mirror gently with a soft dry cloth