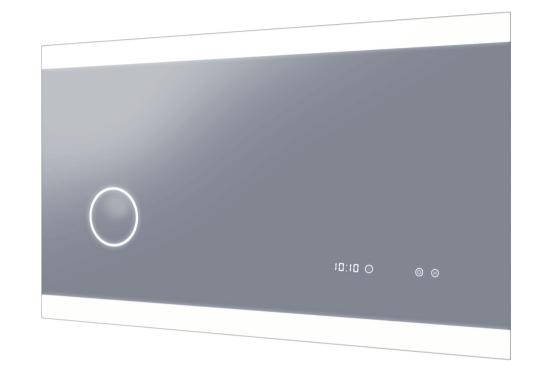

## **Features**

LED Lighting

Copper Free Mirror

Demister (1 Hour Auto Cut-off)

3x Magnifier

Digital Clock

\*Conditions apply

To clean this mirror, wipe it with a soft microfiber cloth or a lint free cloth that has been rinsed in warm water and wrung out well, then rub the mirror gently with a soft dry cloth