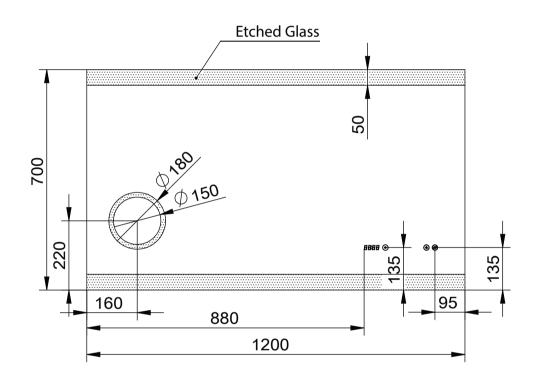

## Size (mm):

| Width  | 1200 |
|--------|------|
| Height | 700  |
| Depth  | 40   |

## **Features**

LED Lighting

Copper Free Mirror

Demister (1 Hour Auto Cut-off)

3x Magnifier

Digital Clock

\*Conditions apply

To clean this mirror, wipe it with a soft microfiber cloth or a lint free cloth that has been rinsed in warm water and wrung out well, then rub the mirror gently with a soft dry cloth