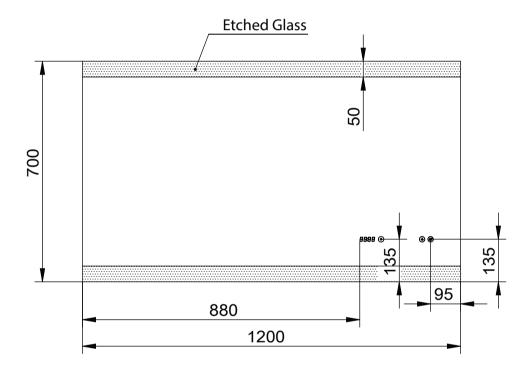

## Size (mm):

| Width  | 1200 |
|--------|------|
| Height | 700  |
| Depth  | 50   |