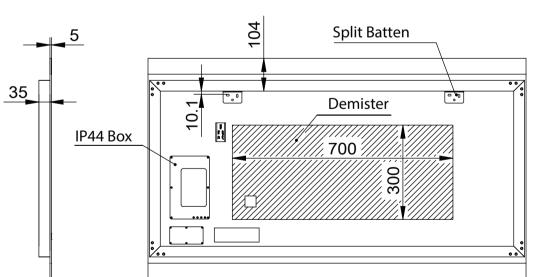

## Features

LED Lighting

Copper Free Mirror

Demister (1 Hour Auto Cut-off)

Digital Clock

\*Conditions apply

To clean this mirror, wipe it with a soft microfiber cloth or a lint free cloth that has been rinsed in warm water and wrung out well, then rub the mirror gently with a soft dry cloth