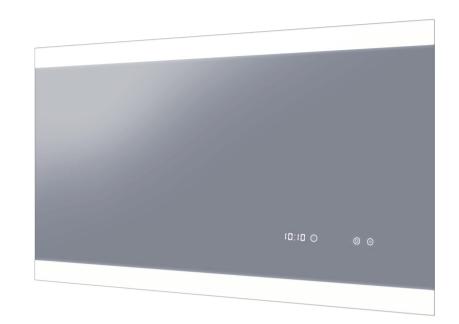

## MIRO 1200DC

M120DC

## Features

LED Lighting

Copper Free Mirror

Demister (1 Hour Auto Cut-off)

Digital Clock

\*Conditions apply

To clean this mirror, wipe it with a soft microfiber cloth or a lint free cloth that has been rinsed in warm water and wrung out well, then rub the mirror gently with a soft dry cloth