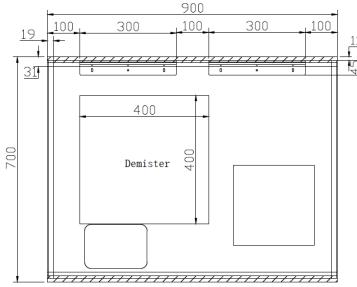

## LUCY 900DM

L90DM

|        | Size (mm): |     |
|--------|------------|-----|
| Width  |            | 900 |
| Height |            | 700 |
| Depth  |            | 32  |

| Features:                         |              |
|-----------------------------------|--------------|
| LED Lighting                      | <b>✓</b>     |
| Demister with 1 Hour Auto Cut-off | <b>✓</b>     |
| 3X Magnifier                      | $\checkmark$ |
| Copper Free Mirror                |              |