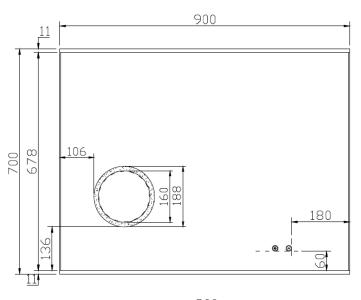

## LUCY 900DM

L90DM

|        | Size (mm): |     |
|--------|------------|-----|
| Width  |            | 900 |
| Height |            | 700 |
| Depth  |            | 32  |

| Features:                         |              |
|-----------------------------------|--------------|
| LED Lighting                      | <b>✓</b>     |
| Demister with 1 Hour Auto Cut-off | <b>✓</b>     |
| 3X Magnifier                      | $\checkmark$ |
| Copper Free Mirror                |              |