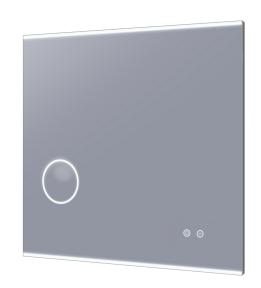

## LUCY 900DM

L90DM

|        | Size (mm): |     |
|--------|------------|-----|
| Width  |            | 900 |
| Height |            | 700 |
| Depth  |            | 32  |

| Features:                         |              |
|-----------------------------------|--------------|
| LED Lighting                      | <b>✓</b>     |
| Demister with 1 Hour Auto Cut-off | <b>✓</b>     |
| 3X Magnifier                      | $\checkmark$ |
| Copper Free Mirror                |              |