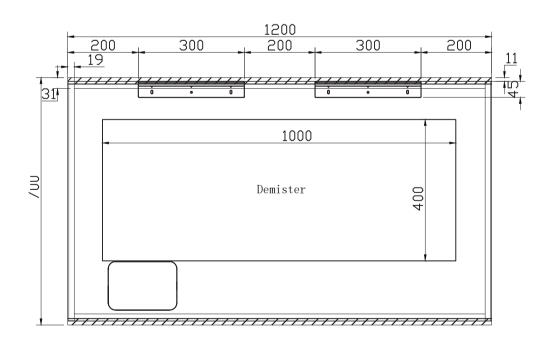

## LUCY 120

L120D

| Size (mm): |      |
|------------|------|
| Width      | 1200 |
| Height     | 700  |
| Depth      | 32   |

| Features           |              |  |
|--------------------|--------------|--|
| LED Lighting       | $\checkmark$ |  |
| Copper Free Mirror | $\checkmark$ |  |
| Demister           | $\checkmark$ |  |