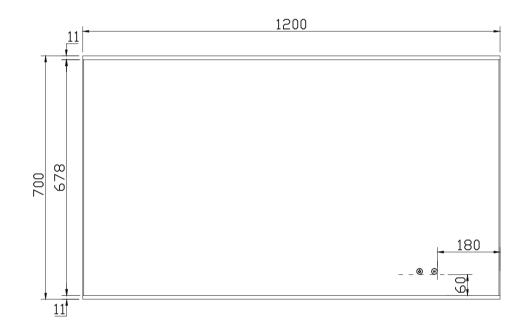

## LUCY 120

L120D

| Size (mm): |      |
|------------|------|
| Width      | 1200 |
| Height     | 700  |
| Depth      | 32   |

| Features           |              |  |
|--------------------|--------------|--|
| LED Lighting       | $\checkmark$ |  |
| Copper Free Mirror | $\checkmark$ |  |
| Demister           | $\checkmark$ |  |