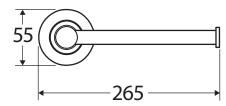

## **Features**

- Circular cover plate
- Super strong 4-point wall mount
- Can be mounted left-hand or right-hand for hand towels or vertically for toilet rolls
- Fully concealed fixings
- Made from stainless steel
- Hex key not required for installation