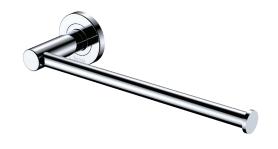

Kaya<sup>®</sup>
Hand Towel Rail/
Toilet Roll
Holder

## **Features**

- Circular cover plate
- Super strong 4-point wall mount
- Can be mounted left-hand or right-hand for hand towels or vertically for toilet rolls
- Fully concealed fixings
- Made from stainless steel
- Hex key not required for installation