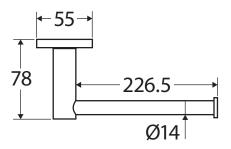

## **Features**

- Circular cover plate
- Super strong 4-point wall mount
- Can be mounted left-hand or right-hand for hand towels or vertically for toilet rolls
- Fully concealed fixings
- Made from stainless steel
- Hex key not required for installation