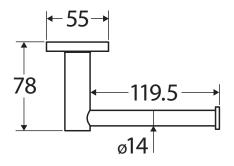

PVD **Brushed Nickel** 82803BN

Gun Metal 82803GM

PVD **Brushed Copper** 82803CO

While we aim to ensure specifications are correct at the time of publication, Fienza reserves the right to make modifications without prior notice. Physical colour may vary from image shown. All measurements are shown in millimetres. Always use physical product measurements for mark-ups and roughing-in as the technical drawing may differ from actual product received.