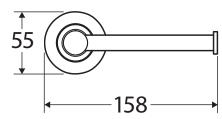

PVD **Brushed Nickel** 82803BN

Gun Metal 82803GM

PVD **Brushed Copper** 82803CO

While we aim to ensure specifications are correct at the time of publication, Fienza reserves the right to make modifications without prior notice. Physical colour may vary from image shown. All measurements are shown in millimetres. Always use physical product measurements for mark-ups and roughing-in as the technical drawing may differ from actual product received.