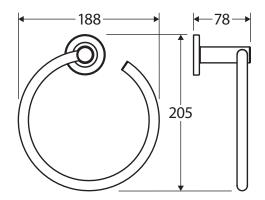

While we aim to ensure specifications are correct at the time of publication, Fienza reserves the right to make modifications without prior notice. Physical colour may vary from image shown. All measurements are shown in millimetres. Always use physical product measurements for mark-ups and roughing-in as the technical drawing may differ from actual product received.