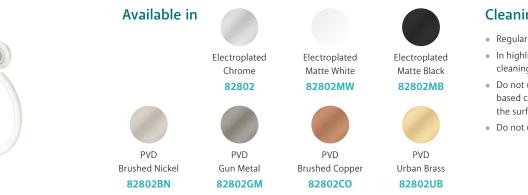

### **Cleaning & Care**

• Regularly clean with mild soapy water using a microfibre cloth.

• In highly polluted or coastal locations, we recommend cleaning 2-3 times per week.

- Do not use harsh detergents, bleach, cream cleaners or citrus based cleaners. These substances are abrasive and will damage the surface.
- Do not use undue pressure and wipe in one direction only