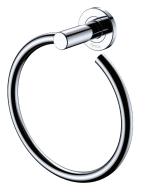

## Kaya<sup>®</sup> hand towel ring

#### Features

- Circular cover plate
- Super strong 4-point wall mount
- Fixed ring position
- Fully concealed fixings
- Made from zinc and stainless steel
- Hex key not required for installation

**Please Note:** These products may have a visible Fienza or Watermark logo.