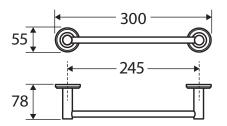

## Kaya® single TOWEL RAIL, 300 M M

While we aim to ensure specifications are correct at the time of publication, Fienza reserves the right to make modifications without prior notice. Physical colour may vary from image shown. All measurements are shown in millimetres. Always use physical product measurements for mark-ups and roughing-in as the technical drawing may differ from actual product received.