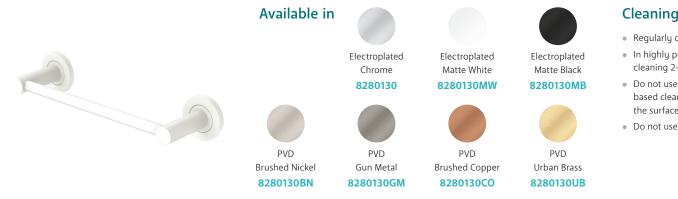

### **Cleaning & Care**

• Regularly clean with mild soapy water using a microfibre cloth.

• In highly polluted or coastal locations, we recommend cleaning 2-3 times per week.

- Do not use harsh detergents, bleach, cream cleaners or citrus based cleaners. These substances are abrasive and will damage the surface.
- Do not use undue pressure and wipe in one direction only