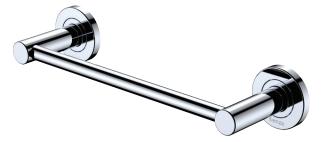

## Kaya® single TOWEL RAIL, 300 M M

#### Features

- Circular cover plates
- Super strong 4-point wall mount
- No-spin rail design
- Fully concealed fixings
- Made from zinc and stainless steel
- Hex key not required for installation

Please Note: These products may have a visible Fienza or Watermark logo.