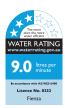

ion
- Made from solid brass
- 1.5 metre stainless steel hose (PVC on matte black model)

#### KAYA Hand Piece (MSH115):

- Single water-flow setting
- Easy to clean TPR nozzles

Made from ABS







## Available in

PVD

Brushed Nickel

433201BN



Chrome

433201

PVD

Gun Metal

433201GM

d Electroplated Matte White





PVD Brushed Copper 433201CO



Electroplated Matte Black 433201B



PVD Urban Brass **433201UB** 

## **Cleaning & Care**

- Regularly clean with mild soapy water using a microfibre cloth.
- In highly polluted or coastal locations, we recommend cleaning 2-3 times per week.
- Do not use harsh detergents, bleach, cream cleaners or citrus based cleaners. These substances are abrasive and will damage the surface.
- Do not use undue pressure and wipe in one direction only.





While we aim to ensure specifications are correct at the time of publication, Fienza reserves the right to make modifications without prior notice. Physical colour may vary from image shown. All measurements are shown in millimetres. Always use physical product measurements for mark-ups and roughing-in as the technical drawing may differ from actual product received.

FIENZA.COM.AU Kaya 433201 | Updated: 01/03/2024