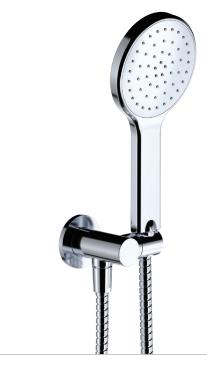

#### Rounded Plate with Hose (433200):

- Designed to complement the shower or bath
- All-in-one water inlet and mounting bracket
- Tilt function
- Made from solid brass
- 1.5 metre stainless steel hose (PVC on matte black model)

#### KAYA Hand Piece (MSH115):

- Single water-flow setting
- Easy to clean TPR nozzles

Made from ABS