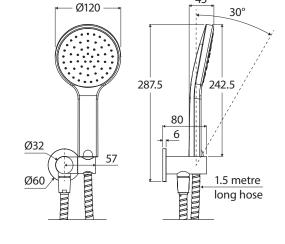

#### Rounded Plate with Hose (433200):

- Designed to complement the shower or bath
- All-in-one water inlet and mounting bracket
- Tilt function
- Made from solid brass
- 1.5 metre stainless steel hose (PVC on matte black model)

#### KAYA Hand Piece (MSH115):

- Single water-flow setting
- Easy to clean TPR nozzles

Made from ABS