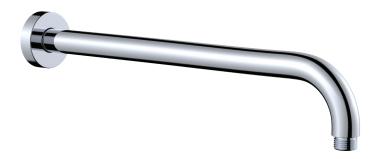

## SHOWER ARM

## **Features**

- Round curved style
- Made from lead-free stainless steel
- Flange included
- Female 1/2" BSP inlet