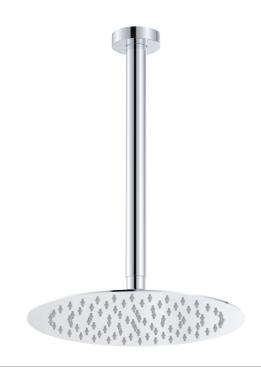

# Kaya® shower dropper set

#### WELS 3 Star rated, 9L/min

- Ultra-thin 2 mm shower head
- Easy to clean TPR nozzles
- Brass swivel joint
- Made from lead-free stainless steel
- Flange included
- Female ½" BSP inlet