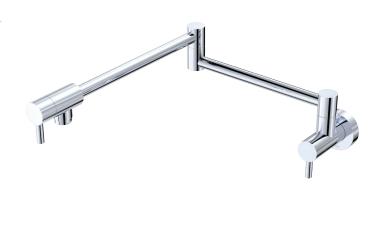

## Kaya® Pot filler

#### WELS 5 Star rated, 6L/min

- Designed for filling kitchen pots (cold water only)
- Extendable arm with 1/4 turn ceramic cartridge
- Restricted flow aerator included for reduced water flow
- Push fit installation
- Made from lead-free stainless steel
- Overall Length: 622mm (extended); 351mm (compacted)