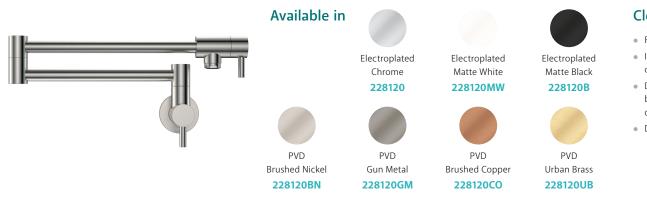

# fienza

### SPECIFICATIONS

## Kaya® Pot filler

#### **Features**

#### WELS 5 Star rated, 6L/min

- Designed for filling kitchen pots (cold water only)
- Extendable arm with 1/4 turn ceramic cartridge
- Restricted flow aerator included for reduced water flow
- Push fit installation
- Made from lead-free stainless steel
- Overall Length: 622mm (extended); 351mm (compacted)

**Please note:** This product may have a visible Fienza or Watermark logo.







#### **Cleaning & Care**

• Regularly clean with mild soapy water using a microfibre cloth.

 In highly polluted or coastal locations, we recommend cleaning 2-3 times per week.

- Do not use harsh detergents, bleach, cream cleaners or citrus based cleaners. These substances are abrasive and will damage the surface.
- Do not use undue pressure and wipe in one direction only.





While we aim to ensure specifications are correct at the time of publication, Fienza reserves the right to make modifications without prior notice. Physical colour may vary from image shown. All measurements are shown in millimetres. Always use physical product measurements for mark-ups and roughing-in as the technical drawing may differ from actual product received.