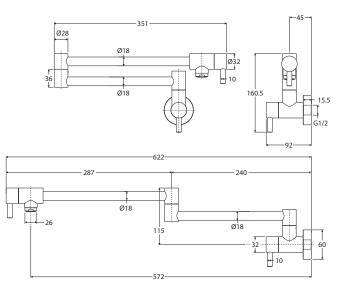

#### WELS 5 Star rated, 6L/min

- Designed for filling kitchen pots (cold water only)
- Extendable arm with 1/4 turn ceramic cartridge
- Restricted flow aerator included for reduced water flow
- Push fit installation
- Made from lead-free stainless steel
- Overall Length: 622mm (extended); 351mm (compacted)

While we aim to ensure specifications are correct at the time of publication, Fienza reserves the right to make modifications without prior notice. Physical colour may vary from image shown. All measurements are shown in millimetres. Always use physical product measurements for mark-ups and roughing-in as the technical drawing may differ from actual product received.