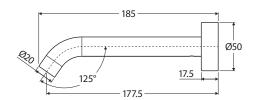

## Kaya® basin/bath OUTLET, 180MM

## **Features**

- Wall mounted, fixed position
- Includes pre-fitted basin aerator and free-flow bath aerator
- Push-fit installation
- Made from solid brass
- Female 1/2" BSPP inlet
- WELS 5 Star rated, 5L/min when installed over basin