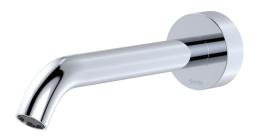

## Kaya® basin/bath OUTLET, 180MM

## **Features**

- Wall mounted, fixed position
- Includes pre-fitted basin aerator and free-flow bath aerator
- Push-fit installation
- Made from solid brass
- Female 1/2" BSPP inlet
- WELS 5 Star rated, 5L/min when installed over basin