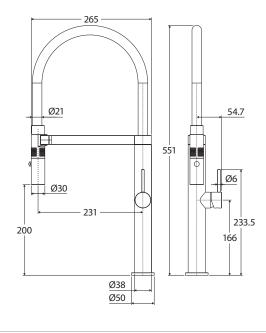

While we aim to ensure specifications are correct at the time of publication, Fienza reserves the right to make modifications without prior notice. Physical colour may vary from image shown. All measurements are shown in millimetres. Always use physical product measurements for mark-ups and roughing-in as the technical drawing may differ from actual product received.