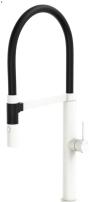

# Kaya® PULL DOWN SINK MIXER

#### WELS 6 Star rated, 4.5L/min

- Designed for kitchen and laundry
- Detachable hose for greater reach
- Magnetic cradle holds nozzle in place
- Two water flow settings: normal and spray
- Swivel function
- Made from solid brass
- High quality European cartridge (25 mm)
- PEX split-resistant hoses

## Available in

Chrome **228109** 

PVD Brushed Nickel 228109BN

Electroplated Matte White 228109MWW

PVD Gun Metal 228109GM

Electroplated
Matte White Mixed
228109MW

PVD Brushed Copper 228109CO

Electroplated Matte Black 228109B