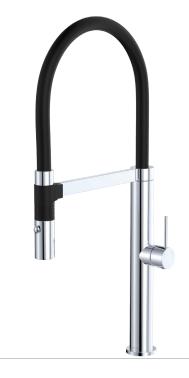

# Kaya® PULL DOWN SINK MIXER

#### WELS 6 Star rated, 4.5L/min

- Designed for kitchen and laundry
- Detachable hose for greater reach
- Magnetic cradle holds nozzle in place
- Two water flow settings: normal and spray
- Swivel function
- Made from solid brass
- High quality European cartridge (25 mm)
- PEX split-resistant hoses

## Available in

Chrome **228109** 

PVD Brushed Nickel 228109BN

Electroplated Matte White 228109MWW

PVD Gun Metal 228109GM

Electroplated
Matte White Mixed
228109MW

PVD Brushed Copper 228109CO

Electroplated Matte Black 228109B