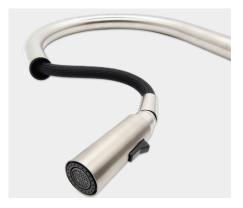

## Kaya® pull-out sink mixer

#### WELS 6 Star rated, 4.5L/min

- Designed for kitchen and laundry
- Pull-out nozzle maximum reach: 430 mm
- Two water-flow settings: normal and spray
- Round pin lever handle design
- Gooseneck outlet
- Swivel function
- Made from solid brass
- High quality European cartridge (25 mm)
- PEX split-resistant hoses