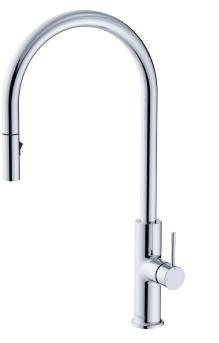

## Kaya® pull-out sink mixer

#### WELS 6 Star rated, 4.5L/min

- Designed for kitchen and laundry
- Pull-out nozzle maximum reach: 430 mm
- Two water-flow settings: normal and spray
- Round pin lever handle design
- Gooseneck outlet
- Swivel function
- Made from solid brass
- High quality European cartridge (25 mm)
- PEX split-resistant hoses