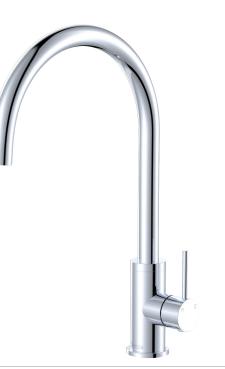

## **Features**

## WELS 6 Star rated, 4.5L/min

- Designed for kitchen and laundry
- Round, pin lever handle design
- Gooseneck outlet
- Swivel function
- Made from solid brass
- High quality European cartridge (25 mm)
- PEX split-resistant hoses