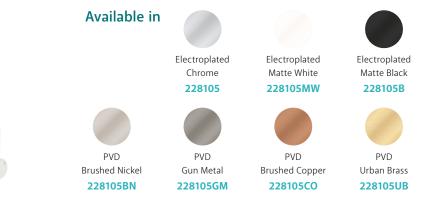

**Please note:** This product may have a visible Fienza or Watermark logo.

224.6

- Regularly clean with mild soapy water using a microfibre cloth.
- In highly polluted or coastal locations, we recommend cleaning 2-3 times per week.