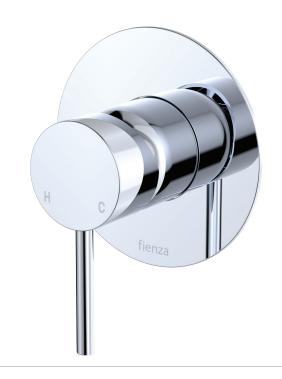

## Kaya® Wall Mixer LARGE ROUND PLATE

## **Features**

- Designed for shower and bath
- Round, pin lever handle design
- Made from solid brass
- High quality European cartridge (35 mm)

Please note: This product may have a visible Fienza or Watermark logo.