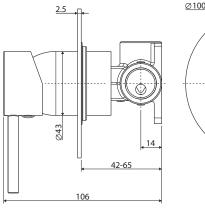

While we aim to ensure specifications are correct at the time of publication, Fienza reserves the right to make modifications without prior notice. Physical colour may vary from image shown. All measurements are shown in millimetres. Always use physical product measurements for mark-ups and roughing-in as the technical drawing may differ from actual product received.