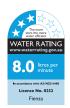

### WELS 3 Star rated, 8L/min

- Swivel function
- Hand shower with fixed position holder
- Made from solid brass
- 1.5 metre stainless steel hose (PVC on matte black model)
- Backflow prevention dual check / non-return valve
- High quality European cartridge (35 mm)