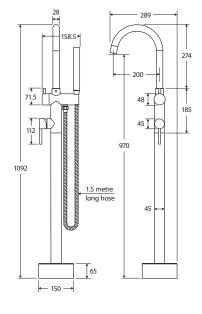

### WELS 3 Star rated, 8L/min

- Swivel function
- Hand shower with fixed position holder
- Made from solid brass
- 1.5 metre stainless steel hose (PVC on matte black model)
- Backflow prevention dual check / non-return valve
- High quality European cartridge (35 mm)

While we aim to ensure specifications are correct at the time of publication, Fienza reserves the right to make modifications without prior notice. Physical colour may vary from image shown. All measurements are shown in millimetres. Always use physical product measurements for mark-ups and roughing-in as the technical drawing may differ from actual product received.