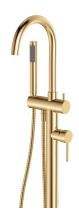

# Kaya<sup>®</sup> FLOOR MOUNTED BATH MIXER WITH HAND SHOWER

### WELS 3 Star rated, 8L/min

- Swivel function
- Hand shower with fixed position holder
- Made from solid brass
- 1.5 metre stainless steel hose (PVC on matte black model)
- Backflow prevention dual check / non-return valve
- High quality European cartridge (35 mm)

## Available in

Electroplated Chrome 213113

PVD Gun Metal 213113GM

Electroplated Matte Black 213113B

PVD Brushed Copper 213113CO

PVD Brushed Nickel 213113BN

PVD Urban Brass 213113UB