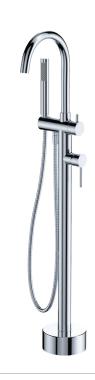

# Kaya<sup>®</sup> FLOOR MOUNTED BATH MIXER WITH HAND SHOWER

### WELS 3 Star rated, 8L/min

- Swivel function
- Hand shower with fixed position holder
- Made from solid brass
- 1.5 metre stainless steel hose (PVC on matte black model)
- Backflow prevention dual check / non-return valve
- High quality European cartridge (35 mm)

## Available in

Electroplated Chrome 213113

PVD Gun Metal 213113GM

Electroplated Matte Black 213113B

PVD Brushed Copper 213113CO

PVD Brushed Nickel 213113BN

PVD Urban Brass 213113UB