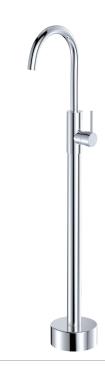

## Kaya<sup>®</sup> FLOOR MOUNTED BATH MIXER

## **Features**

- Sleek modern design
- Swivel function
- Made from solid brass
- 35 mm cartridge

**Please note:** This product may have a visible Fienza or Watermark logo.